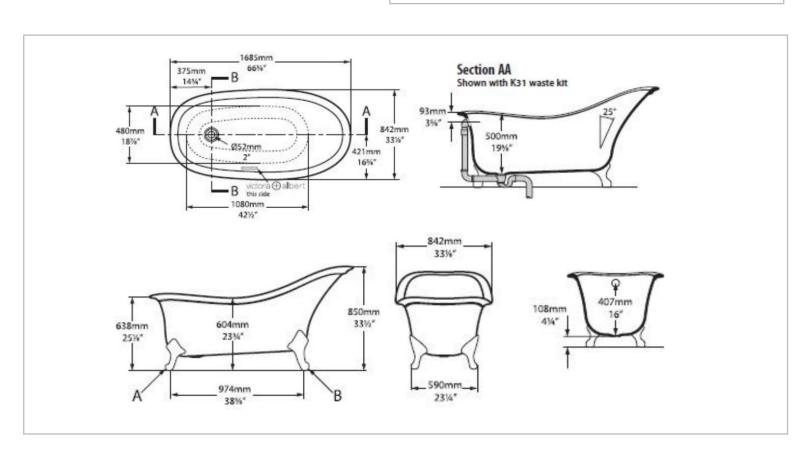

Name: DRAYTON Classic Slipper Bath

Item Code: DRA-N-SW + FT-DRA-N-SW

Designer:

Color / Finish : Quarrycast White SW

Dimensions: 850mm H x 1685mm L x 842mm W

## Product info:

Classic Slipper Bath

 Made from Quarrycast harder and more durable than acrylic easy clean and high gloss finish with feet FT-DRA-N-