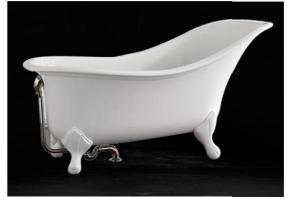

Name: DRAYTON Classic Slipper Bath

Item Code: DRA-N-SW + FT-DRA-N-SW

Designer:

Color / Finish : Quarrycast White SW

Dimensions: 850mm H x 1685mm L x 842mm W

## Product info:

Classic Slipper Bath

 Made from Quarrycast harder and more durable than acrylic easy clean and high gloss finish with feet FT-DRA-N-