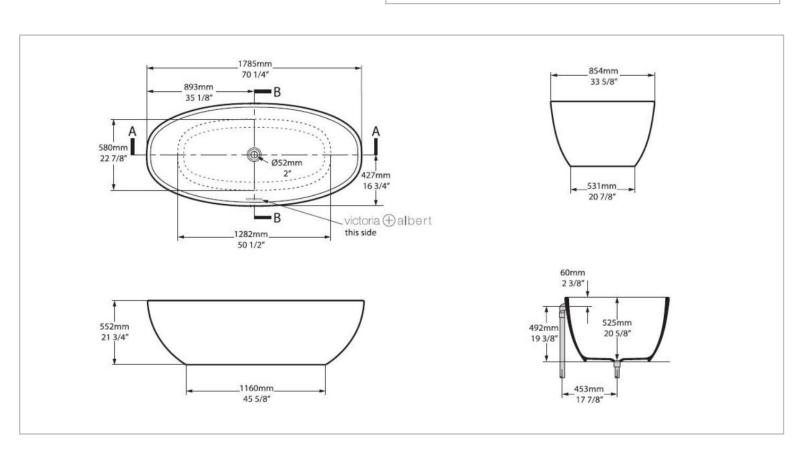

Brand : VICTORIA + ALBERT, South Africa
Name : Contemporary Double-Ended Bath

Item Code : BAR-N-SW

Designer:

Color / Finish: Quarrycast White SW Dimensions: 1785 x 854 x 552 mm