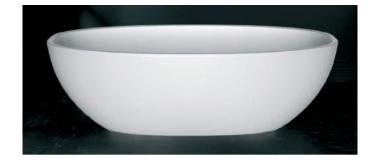

Brand : VICTORIA + ALBERT, South Africa
Name : Contemporary Double-Ended Bath

Item Code : BAR-N-SW

Designer:

Color / Finish: Quarrycast White SW Dimensions: 1785 x 854 x 552 mm

## Product info:

- Contemporary Slipper Bath
- made from Quarrycast harder and more durable than acrylic easy clean high gloss finish