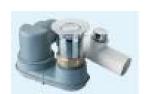

Brand : VICTORIA + ALBERT, South Africa
Name : AMALFI Contemporary Slipper Bath

Item Code: AML-N-SW

Designer:

Color / Finish : Quarrycast White SW Dimensions : 1632 x 794 x 859 mm

- Contemporary Slipper Bath
- made from Quarrycast harder and more durable than acrylic easy clean high gloss finish