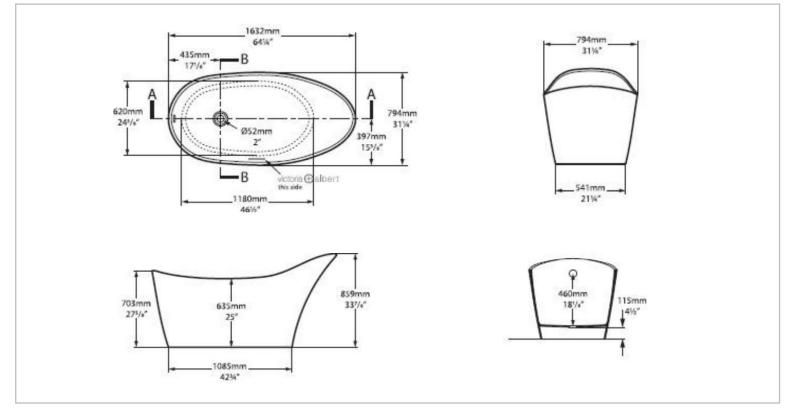

## victoria $\oplus$ albert<sup>®</sup>

| Brand :          | VICTORIA + ALBERT, South Africa |
|------------------|---------------------------------|
| Name :           | AMALFI Bathtub                  |
| Item Code :      | AML-N-BK-NO                     |
| Designer :       |                                 |
| Color / Finish : | Quarrycast Gloss Black Exterior |
| Dimensions :     | 1632 x 794 x 859 mm             |
|                  |                                 |