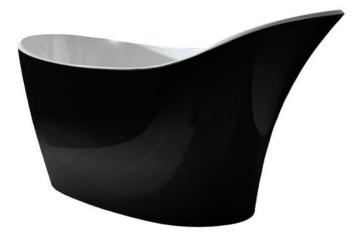

## victoria $\oplus$ albert<sup>®</sup>

| Brand :          | VICTORIA + ALBERT, South Africa |
|------------------|---------------------------------|
| Name :           | AMALFI Bathtub                  |
| Item Code :      | AML-N-BK-NO                     |
| Designer :       |                                 |
| Color / Finish : | Quarrycast Gloss Black Exterior |
| Dimensions :     | 1632 x 794 x 859 mm             |
|                  |                                 |