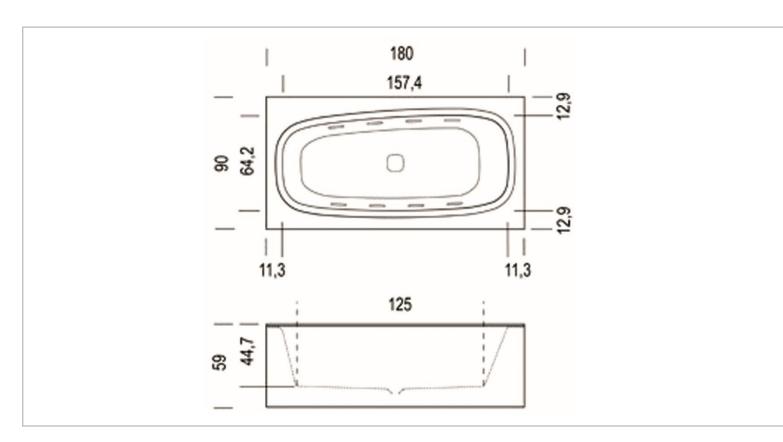

Brand:

TEUCO, Italy

Name:

**OUTLINE Free standing tub** 

Item Code:

S22 MY DF

Designer:

Color / Finish:

White

Dimensions:

1800 x 900 x 590 mm

## Product info:

- With Hydroline Hydrosilence
- Duralight material
- 8 whirlpool jets
- Touch control panel
- Digital massage control
- · Timer & pulsator
- Automatic sanitizing
- Cromoexperience function
- Hydro Clean System
- water blade outlet
- SKIDOO rim mounted tub mixer





Follow cleaning instructions and avoid using any harmful chemicals. Failure to do so voids the warranty.

All information is for reference only. Installation shall always be based on the specs provided with actual delivered items. For more info, visit **www.kuysen.com**