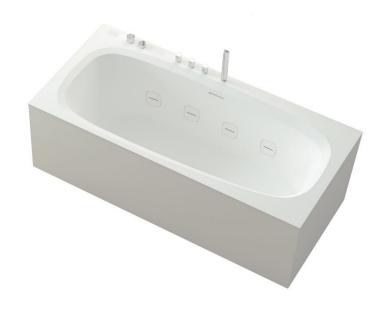

Brand:

TEUCO, Italy

Name:

**OUTLINE Free standing tub** 

Item Code:

S22 MY DF

Designer:

Color / Finish:

White

Dimensions:

1800 x 900 x 590 mm

## Product info:

- With Hydroline Hydrosilence
- Duralight material
- 8 whirlpool jets
- Touch control panel
- Digital massage control
- · Timer & pulsator
- Automatic sanitizing
- Cromoexperience function
- Hydro Clean System
- water blade outlet
- SKIDOO rim mounted tub mixer