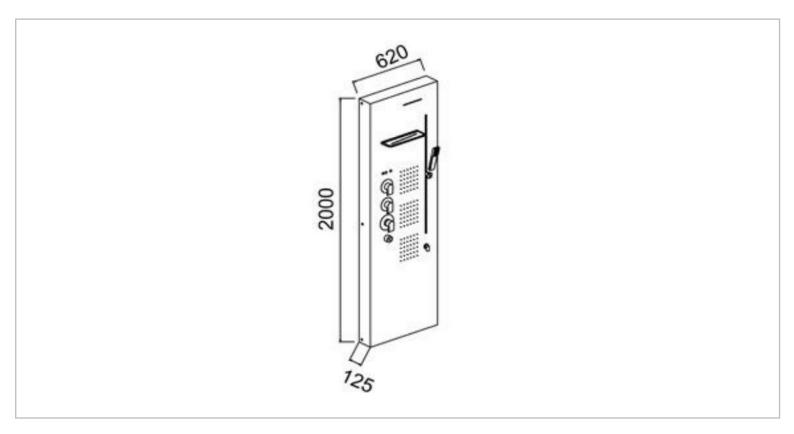

Brand : TEUCO, Italy

Name: LIGHT Shower panel

Item Code: P5524D

Designer : Color / Finish :

Dimensions: 620 mm x 125 mm x 2000 mm