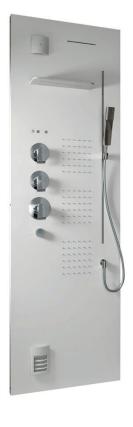

## Product info:

- Shower Panel
- Duralight material
- Shower bar with hand shower
- 3 body jets
- Thermostatic mixer & 6-way diverter
- · Manual water massage selector
- Vertical massage
- R/H hinge K176 Waterfall effect
- With free outlet for optional ceiling shower