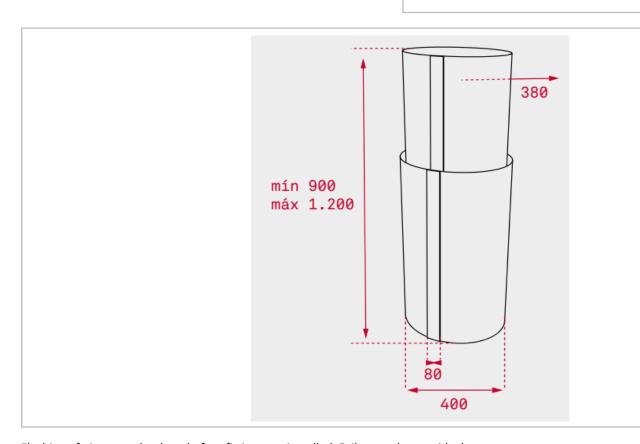

Brand: TEKA, Spain

Name: Island hood CC.480

Item Code: 4048.0304

Designer:

Color / Finish: Stainless Steel

Dimensions: Ø400 x 900-1200 mm