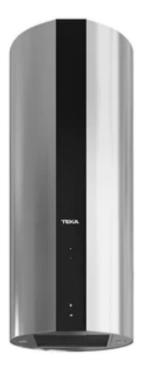

Brand: TEKA, Spain

Name: Island hood CC.480

Item Code: 4048.0304

Designer:

Color / Finish: Stainless Steel

Dimensions: Ø400 x 900-1200 mm

## Product info:

- Island Hood
- Touch control panel
- 3 speeds
- 1 intensive
- 4 LED lamps
- Exhaust capacities:
  - maximum 1200 m3 /h
  - minimum 650 m3 /h

Flushing of pipe must be done before fittings are installed. Failure to do so voids the warranty. Follow cleaning instructions and avoid using any harmful chemicals.