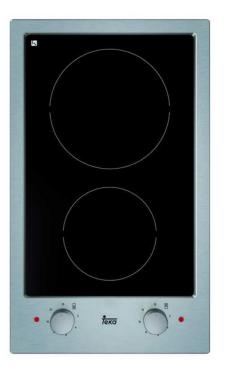

Brand : TEKA, Spain Name : EFX.30.1.2H (E1) Vitroceramic Hob Item Code : 4021.4405 Designer : Color / Finish : **Stainless Steel** Dimensions : 510 x 305 mm Product info: Mechanical control panel • 2 cooking zones: - 1 x Ø180mm high light - 1 x Ø145mm high light Voltage: 220V / 50~60 Hz ٠ Wattage: 3000 Watt ٠