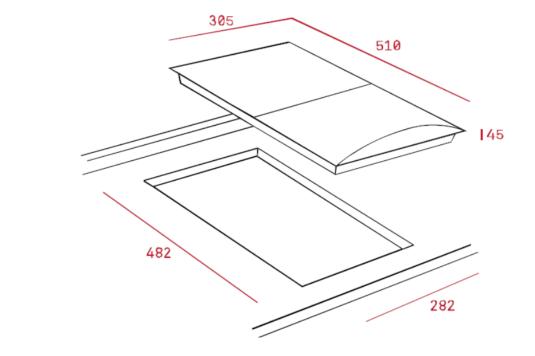

Brand : TEKA, Spain Name : EFX.30.1.2H (E1) Vitroceramic Hob Item Code : 4021.4405 Designer : Color / Finish : **Stainless Steel** Dimensions : 510 x 305 mm Product info: Mechanical control panel • 2 cooking zones: - 1 x Ø180mm high light - 1 x Ø145mm high light Voltage: 220V / 50~60 Hz ٠ Wattage: 3000 Watt ٠

## ATTENTION: Cut hole must be with round corners in order to avoid cracking on the counter-top.

Follow cleaning instructions and avoid using any harmful chemicals.

All information is for reference only. Installation shall always be based on the specs provided with actual delivered items. For more info, visit **www.kuysen.com**