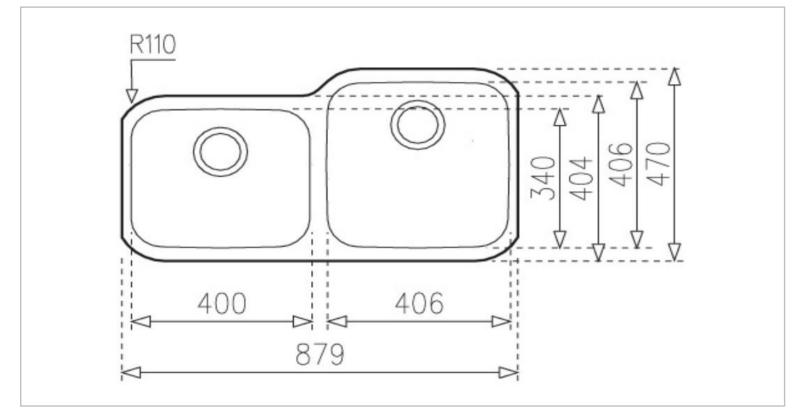

| Brand :                          | TEKA, Spain                                                                                      |
|----------------------------------|--------------------------------------------------------------------------------------------------|
| Name :                           | Double Bowl Undermount Kitchen                                                                   |
|                                  | Sink BE.2B.880L                                                                                  |
| Item Code :                      | 1012.5028                                                                                        |
| Color / Finish :<br>Dimensions : | Polished Stainless Steel<br>Overall (L x W): 470 x 879mm<br>Single bowl size: 340 x 400 x 180mm, |
|                                  | -                                                                                                |
|                                  | 406 x 406 x 180mm                                                                                |
| Droduct info:                    |                                                                                                  |