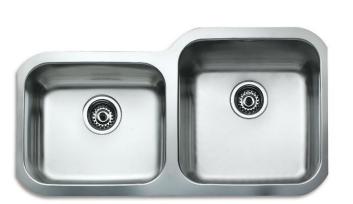

| Brand :                          | TEKA, Spain                                                                                      |
|----------------------------------|--------------------------------------------------------------------------------------------------|
| Name :                           | Double Bowl Undermount Kitchen                                                                   |
|                                  | Sink BE.2B.880L                                                                                  |
| Item Code :                      | 1012.5028                                                                                        |
| Color / Finish :<br>Dimensions : | Polished Stainless Steel<br>Overall (L x W): 470 x 879mm<br>Single bowl size: 340 x 400 x 180mm, |
|                                  | -                                                                                                |
|                                  | 406 x 406 x 180mm                                                                                |
| Droduct info:                    |                                                                                                  |

## Product info:

- Double Bowl Undermount Kitchen Sink
- A1 Waste basket strainer 3½"
- dia. of waste hole: Ø3½"