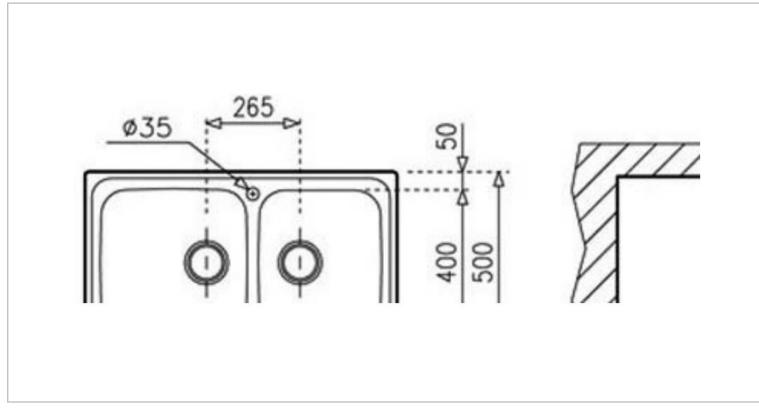

| Brand :                          | TEKA, Spain                                                                                    |
|----------------------------------|------------------------------------------------------------------------------------------------|
| Name :                           | CLASSIC Inset Kitchen Sink,                                                                    |
|                                  | 860.500.2B Plus                                                                                |
| Item Code :                      | 1011.9021                                                                                      |
| Color / Finish :<br>Dimensions : | Polished Stainless Steel<br>Overall (L x W): 500 x 860 mm<br>Double bowl size: 406 x 406 x 250 |
|                                  | mm, 340 x 400 x 200 mm                                                                         |