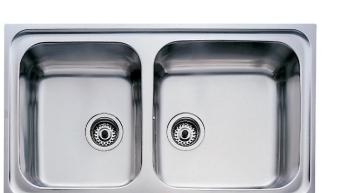

| Brand :                          | TEKA, Spain                                                                                    |
|----------------------------------|------------------------------------------------------------------------------------------------|
| Name :                           | CLASSIC Inset Kitchen Sink,                                                                    |
|                                  | 860.500.2B Plus                                                                                |
| Item Code :                      | 1011.9021                                                                                      |
| Color / Finish :<br>Dimensions : | Polished Stainless Steel<br>Overall (L x W): 500 x 860 mm<br>Double bowl size: 406 x 406 x 250 |
|                                  | mm, 340 x 400 x 200 mm                                                                         |

- Inset installation
- 1 big/1 small sink

Follow cleaning instructions and avoid using any harmful chemicals.

All information is for reference only. Installation shall always be based on the specs provided with actual delivered items. For more info, visit **www.kuysen.com**