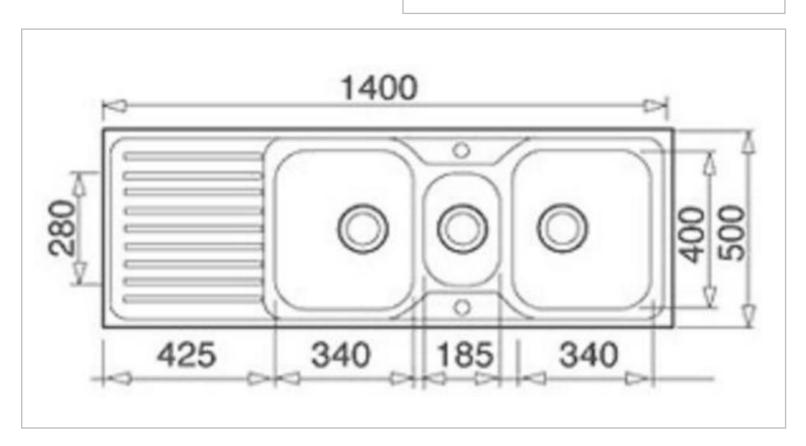

• Double Bowl Inset Kitchen Sink DR80.2B

Brand: TEKA, Spain

Name: CLASSIC 2 1/2 bowl with Drainboard

Inset Kitchen Sink 1400.500.2.5B.1D

Item Code: 1011.9081

Color / Finish: Polished Stainless Steel

Dimensions: Overall (L x W): 500 x 1400 mm

Single bowl size: 340 x 400 x 199

mm, 185 x 280 x 139 mm

 2 1/2 bowl with Drainboard Inset Kitchen Sink 1400.500.2.5B.1D

- · Left drainboard
- Single Tap hole
- A1 waste basket strainer 3 ½ "