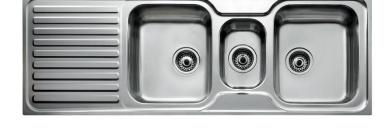

• Double Bowl Inset Kitchen Sink DR80.2B

Brand: TEKA, Spain

Name: CLASSIC 2 1/2 bowl with Drainboard

Inset Kitchen Sink 1400.500.2.5B.1D

Item Code: 1011.9081

Color / Finish: Polished Stainless Steel

Dimensions: Overall (L x W): 500 x 1400 mm

Single bowl size: 340 x 400 x 199

mm, 185 x 280 x 139 mm

 2 1/2 bowl with Drainboard Inset Kitchen Sink 1400.500.2.5B.1D

- · Left drainboard
- Single Tap hole
- A1 waste basket strainer 3 ½ "