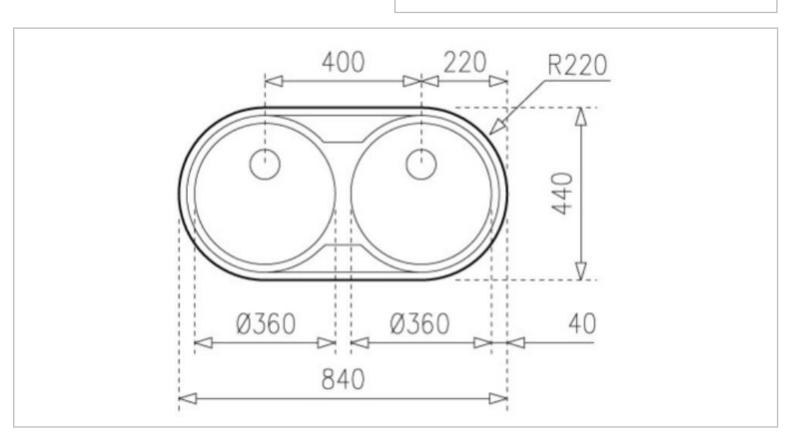

Brand: TEKA, Spain

Name : Esfera Stainless Steel Inset Kitchen

Sink, DR80.2B

Item Code: 1011.0010

Designer:

Color / Finish: Polished Stainless Steel

Dimensions: Overall (L x W): 440 x 840 mm

Single bowl size: 360 x 160 mm