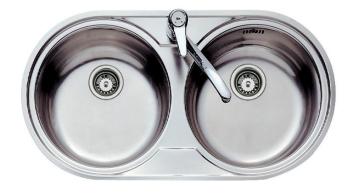

Brand: TEKA, Spain

Name : Esfera Stainless Steel Inset Kitchen

Sink, DR80.2B

Item Code: 1011.0010

Designer:

Color / Finish: Polished Stainless Steel

Dimensions: Overall (L x W): 440 x 840 mm

Single bowl size: 360 x 160 mm

• Double Bowl Inset Kitchen Sink DR80.2B

Brand: TEKA, Spain

Name: CLASSIC 2 1/2 bowl with Drainboard

Inset Kitchen Sink 1400.500.2.5B.1D

Item Code: 1011.9081

Color / Finish: Polished Stainless Steel

Dimensions: Overall (L x W): 500 x 1400 mm