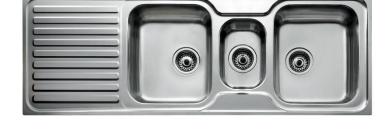

## Add-on:

• PA Single sink bottle trap 1%"

Overflow

A3A

Brand: TEKA, Spain

Name: CLASSIC 2 1/2 bowl with Drainboard

Inset Kitchen Sink 1400.500.2.5B.1D

Item Code: 1011.9081

Color / Finish: Polished Stainless Steel

Dimensions: Overall (L x W): 500 x 1400 mm

Single bowl size: 340 x 400 x 199

mm, 185 x 280 x 139 mm

 2 1/2 bowl with Drainboard Inset Kitchen Sink 1400.500.2.5B.1D