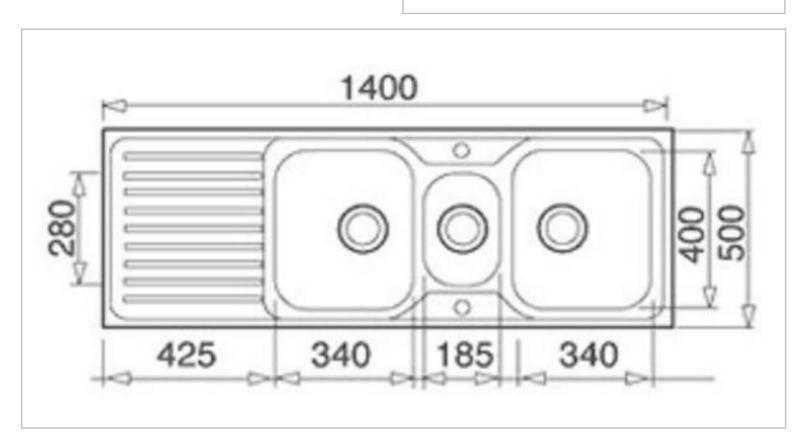

## Add-on:

• PA Single sink bottle trap 1%"

Overflow

A3A

Brand: TEKA, Spain

Name: CLASSIC 2 1/2 bowl with Drainboard

Inset Kitchen Sink 1400.500.2.5B.1D

Item Code: 1011.9081

Color / Finish: Polished Stainless Steel

Dimensions: Overall (L x W): 500 x 1400 mm

Single bowl size: 340 x 400 x 199

mm, 185 x 280 x 139 mm

 2 1/2 bowl with Drainboard Inset Kitchen Sink 1400.500.2.5B.1D