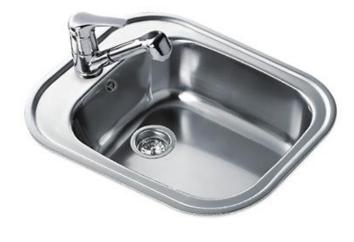

Brand: TEKA, Spain

Name: Stylo / Stainless Steel Single Bowl

Inset Kitchen Sink, 1B

Item Code: 1010.7008

Designer:

Color / Finish : Polished Stainless Steel Dimensions : Overall: 465 x 485mm

Single bowl size: 400 x 360 x 165 mm

Stylo Single Bowl Inset Sinks STYLO.1B

Single tap hole

• A1 Waste basket strainer 3½"