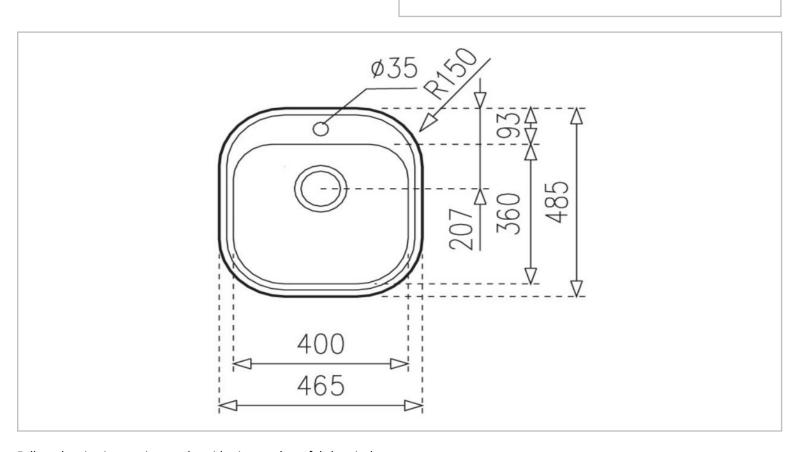

Brand: TEKA, Spain

Name: Stylo / Stainless Steel Single Bowl

Inset Kitchen Sink, 1B

Item Code: 1010.7008

Designer:

Color / Finish : Polished Stainless Steel Dimensions : Overall: 465 x 485mm

Single bowl size: 400 x 360 x 165 mm

Stylo Single Bowl Inset Sinks STYLO.1B

Single tap hole

• A1 Waste basket strainer 3½"