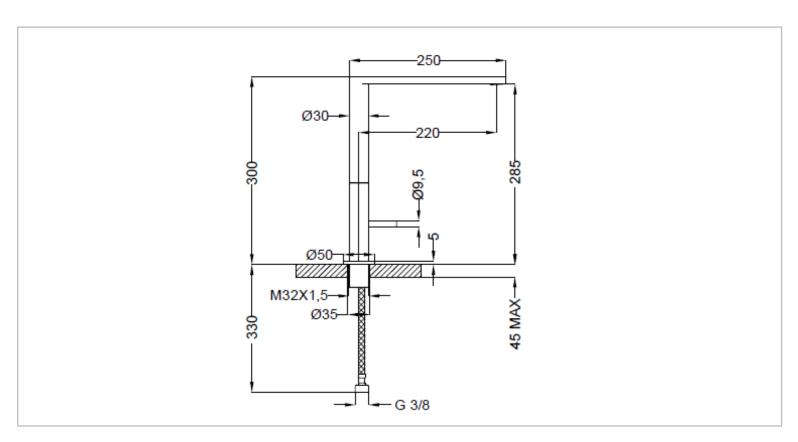

Brand :

Teorema, Italy

Name:

LILLO Single lever sink mixer with high

swivel spout

Item Code: 98545

Designer:

Color / Finish: Chrome

Dimensions: 250mm L x 300mm H

220 mm Spout projection

## Product info:

• Single lever semi-professional sink mixer

• With pull out, with 3/8" connection hoses

## Add-ons:

• 2x angle valve 1/2"x3/8" (no nuts)





Follow cleaning instructions and avoid using any harmful chemicals. Failure to do so voids the warranty.

All information is for reference only. Installation shall always be based on the specs provided with actual delivered items. For more info, visit **www.kuysen.com**