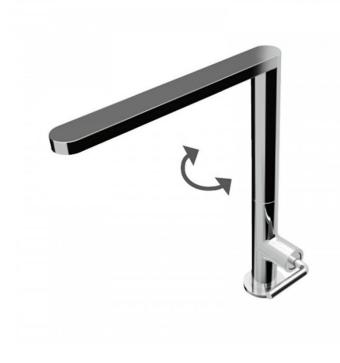

Brand :

Teorema, Italy

Name:

LILLO Single lever sink mixer with high

swivel spout

Item Code: 98545

Designer:

Color / Finish: Chrome

## Product info:

• Single lever semi-professional sink mixer

• With pull out, with 3/8" connection hoses