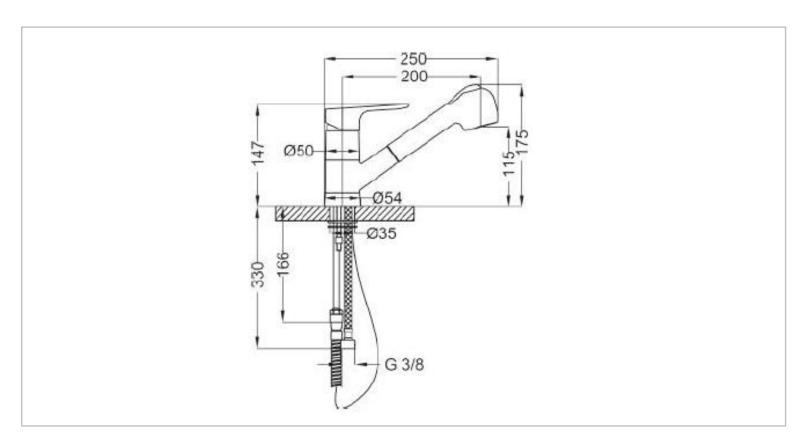

Brand : Teorema, Italy

Name: THEOS Single lever sink mixer with pull-

out spray

Item Code: 92551

Designer:

Color / Finish: Chrome

Dimensions: 250 mm L x 147 mm H

200 mm Spout projection

## Product info:

- Single lever sink mixer
- · With pull-out spray
- With 3/8" connection hoses