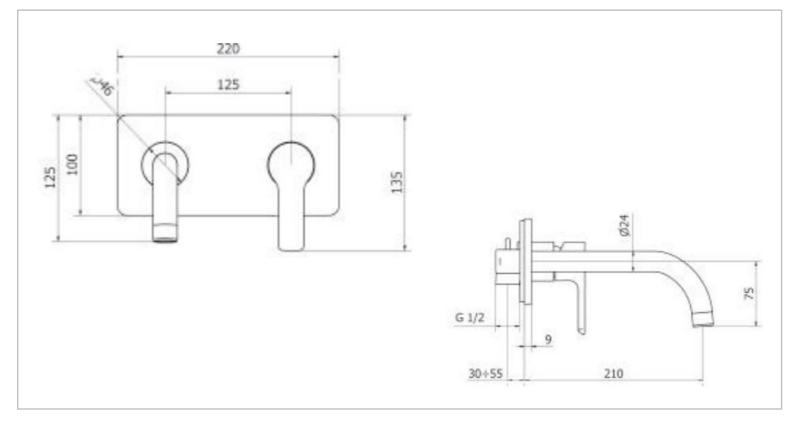

| Brand:                                                                      | Teorema, Italy                                         |
|-----------------------------------------------------------------------------|--------------------------------------------------------|
| Name:                                                                       | Goodlife Wall mounted basin mixer with clic-clac waste |
| tem Code:                                                                   | 86312.BB                                               |
| Designer:                                                                   |                                                        |
| Color / Finish:                                                             | Matt Black                                             |
| Dimensions:                                                                 | 220 x 210 x 135 mm                                     |
| <ul><li>Product info:</li><li>Wall mounte</li><li>With clic-class</li></ul> |                                                        |
| • Wall mounte                                                               |                                                        |