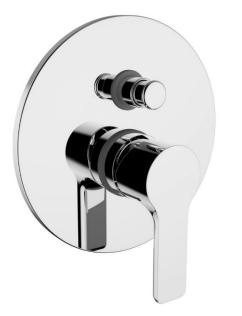

| Brand:                                               | Teorema, Italy                               |
|------------------------------------------------------|----------------------------------------------|
| Name:                                                | Goodlife Built in shower mixer with diverter |
| Item Code:                                           | 86017.11                                     |
| Designer:                                            |                                              |
| Color / Finish:                                      | Chrome                                       |
| Dimensions:                                          | 188 mm height<br>Ø170 mm                     |
| Product info:                                        |                                              |
| <ul><li>Built in show</li><li>With Diverte</li></ul> |                                              |
| • Built in show                                      |                                              |