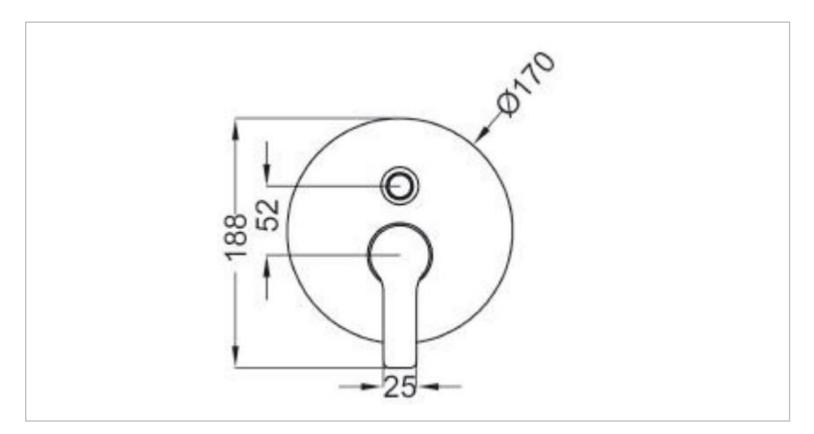

| Brand:                                               | Teorema, Italy                               |
|------------------------------------------------------|----------------------------------------------|
| Name:                                                | Goodlife Built in shower mixer with diverter |
| Item Code:                                           | 86017.11                                     |
| Designer:                                            |                                              |
| Color / Finish:                                      | Chrome                                       |
| Dimensions:                                          | 188 mm height<br>Ø170 mm                     |
| Product info:                                        |                                              |
| <ul><li>Built in show</li><li>With Diverte</li></ul> |                                              |
| • Built in show                                      |                                              |