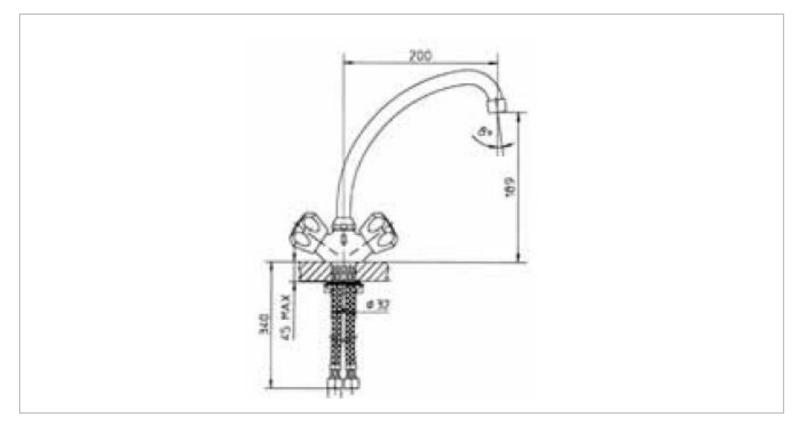

| Brand :                   | Teorema, Italy                  |
|---------------------------|---------------------------------|
| Name :                    | 2-handle single hole sink mixer |
| Item Code :<br>Designer : | 50553                           |
| Color / Finish :          | Chrome                          |
| Dimensions :              | 144 mm Spout projection         |

Product info:

- 2-handle single hole sink mixer
- With 3/8" connection hoses