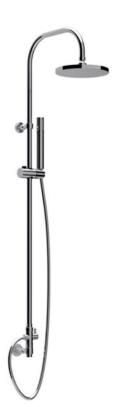

| Brand :<br>Name :                | Teorema, Italy<br>Shower pipe set with direct connection<br>1/2" with round overhead shower &<br>handshower set |
|----------------------------------|-----------------------------------------------------------------------------------------------------------------|
| Item Code :                      | 15263                                                                                                           |
| Designer :                       |                                                                                                                 |
| Color / Finish :<br>Dimensions : | Chrome<br>(See data drawing below for dimensions)                                                               |

Product info:

- Shower pipe set
- With Direct connection  $\frac{1}{2}$ "
- With round overhead shower and hand shower set
- Flow pressure: 1~5 bar (15~70 psi)