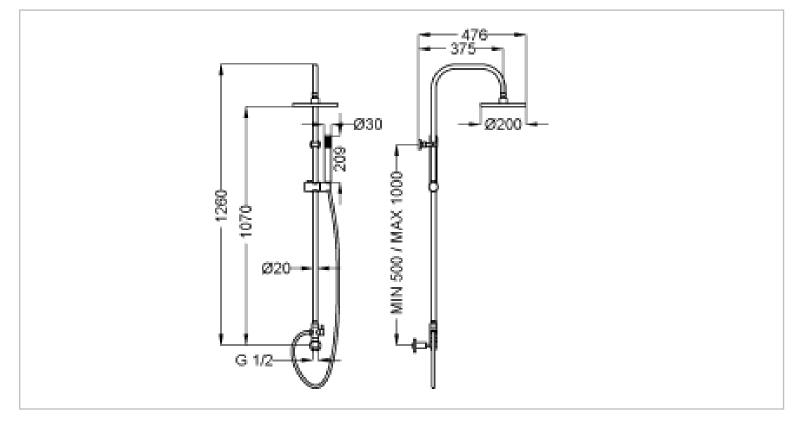

| Brand :<br>Name :                | Teorema, Italy<br>Shower pipe set with direct connection<br>1/2" with round overhead shower &<br>handshower set |
|----------------------------------|-----------------------------------------------------------------------------------------------------------------|
| Item Code :                      | 15263                                                                                                           |
| Designer :                       |                                                                                                                 |
| Color / Finish :<br>Dimensions : | Chrome<br>(See data drawing below for dimensions)                                                               |