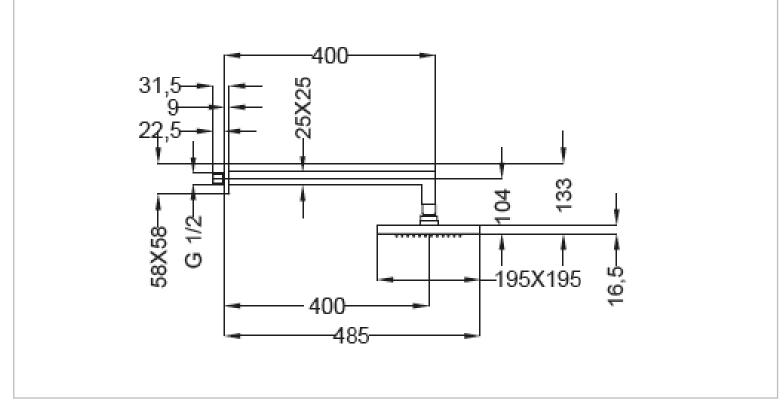

| Brand :          | Teorema, Italy                      |
|------------------|-------------------------------------|
| Name :           | Wall mounted square overhead shower |
|                  |                                     |
| Item Code :      | 15259                               |
| Designer :       |                                     |
| Color / Finish : | Chrome                              |
| Dimensions :     | 195 x 195 mm                        |
|                  | 485 mm Length                       |
|                  |                                     |

Product info:

- Wall mounted square Overhead shower
- With square arm 400mm projection

Follow cleaning instructions and avoid using any harmful chemicals. Failure to do so voids the warranty.

All information is for reference only. Installation shall always be based on the specs provided with actual delivered items. For more info, visit **www.kuysen.com**