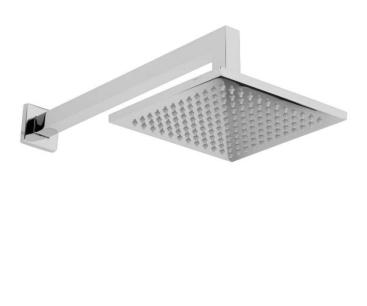

| Brand :          | Teorema, Italy                      |
|------------------|-------------------------------------|
| Name :           | Wall mounted square overhead shower |
|                  |                                     |
| Item Code :      | 15259                               |
| Designer :       |                                     |
| Color / Finish : | Chrome                              |
| Dimensions :     | 195 x 195 mm                        |
|                  | 485 mm Length                       |
|                  |                                     |

Product info:

- Wall mounted square Overhead shower
- With square arm 400mm projection

Follow cleaning instructions and avoid using any harmful chemicals. Failure to do so voids the warranty.

All information is for reference only. Installation shall always be based on the specs provided with actual delivered items. For more info, visit **www.kuysen.com**