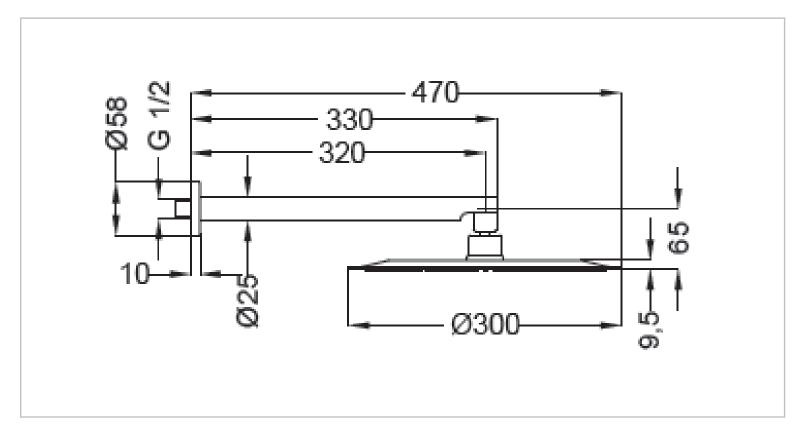

| Brand :                                                                                                                        | Teorema, Italy                          |
|--------------------------------------------------------------------------------------------------------------------------------|-----------------------------------------|
| Name :                                                                                                                         | SLIM Wall mounted round overhead shower |
| Item Code :                                                                                                                    | 15236                                   |
| Designer :                                                                                                                     |                                         |
| Color / Finish :                                                                                                               | Chrome                                  |
| Dimensions :                                                                                                                   | 470 mm Length                           |
| <ul> <li>Product info:</li> <li>Wall mounted round Overhead shower Ø300mm</li> <li>with shower arm 320mm projection</li> </ul> |                                         |