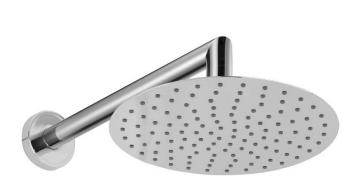

| Brand :                                                                                                                        | Teorema, Italy                          |
|--------------------------------------------------------------------------------------------------------------------------------|-----------------------------------------|
| Name :                                                                                                                         | SLIM Wall mounted round overhead shower |
| Item Code :                                                                                                                    | 15236                                   |
| Designer :                                                                                                                     |                                         |
| Color / Finish :                                                                                                               | Chrome                                  |
| Dimensions :                                                                                                                   | 470 mm Length                           |
| <ul> <li>Product info:</li> <li>Wall mounted round Overhead shower Ø300mm</li> <li>with shower arm 320mm projection</li> </ul> |                                         |