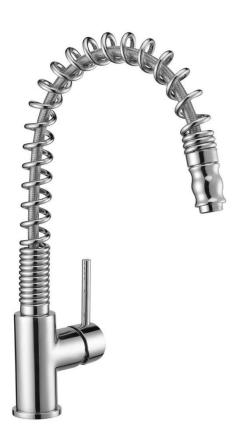

| Brand :<br>Name :                                                                                                                       | Teorema, Italy<br>Sink mixer with swivel P-spout |
|-----------------------------------------------------------------------------------------------------------------------------------------|--------------------------------------------------|
| Item Code :                                                                                                                             | 06580                                            |
| Designer :                                                                                                                              |                                                  |
| Color / Finish :                                                                                                                        | Chrome                                           |
| Dimensions :                                                                                                                            | 410mm Height                                     |
|                                                                                                                                         | 253 mm spout projection                          |
| <ul> <li>Product info:</li> <li>Single lever semi-professional sink mixer</li> <li>With pull out, with 3/8" connection hoses</li> </ul> |                                                  |
| Add-ons:                                                                                                                                |                                                  |