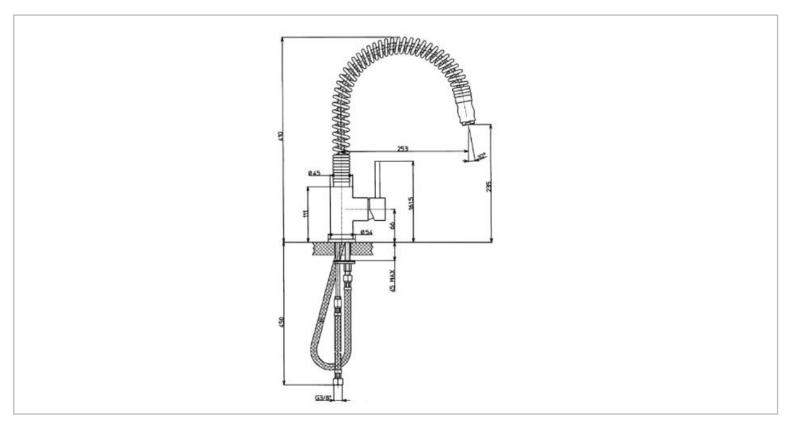

| Brand :<br>Name :                                                                                                                       | Teorema, Italy<br>Sink mixer with swivel P-spout |
|-----------------------------------------------------------------------------------------------------------------------------------------|--------------------------------------------------|
| Item Code :                                                                                                                             | 06580                                            |
| Designer :                                                                                                                              |                                                  |
| Color / Finish :                                                                                                                        | Chrome                                           |
| Dimensions :                                                                                                                            | 410mm Height                                     |
|                                                                                                                                         | 253 mm spout projection                          |
| <ul> <li>Product info:</li> <li>Single lever semi-professional sink mixer</li> <li>With pull out, with 3/8" connection hoses</li> </ul> |                                                  |
| Add-ons:                                                                                                                                |                                                  |