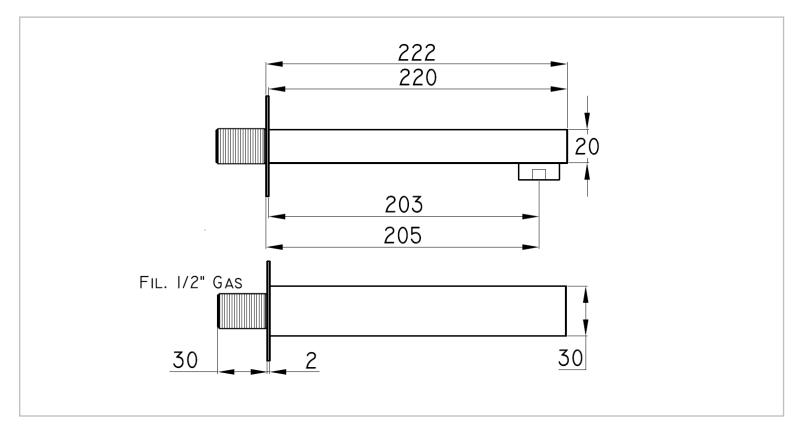

| Brand :<br>Name :                | Teorema, Italy<br>Bath Spout Square                                                      |
|----------------------------------|------------------------------------------------------------------------------------------|
| Item Code :<br>Designer :        | 03140                                                                                    |
| Color / Finish :<br>Dimensions : | Chrome<br>220 mm Length<br>203 mm Spout projection                                       |
| Product info:<br>• Bath spout so | quare                                                                                    |
|                                  | Name :<br>Item Code :<br>Designer :<br>Color / Finish :<br>Dimensions :<br>Product info: |