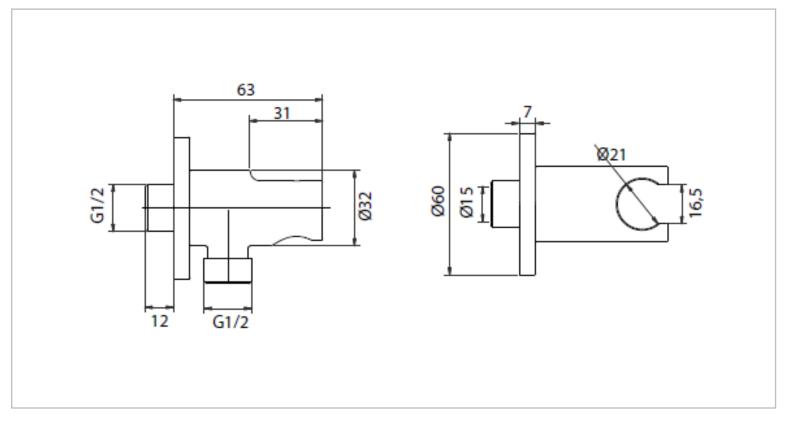

| Brand :                                    | Teorema, Italy                         |
|--------------------------------------------|----------------------------------------|
| Name :                                     | Wall outlet with holder                |
| Item Code :                                | 01021                                  |
| Designer :                                 |                                        |
| Color / Finish :                           | Chrome                                 |
| Dimensions :                               | (See data drawing below for dimension) |
| Product info:<br>• Wall outlet with holder |                                        |