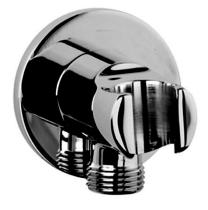

| Brand :                                    | Teorema, Italy                         |
|--------------------------------------------|----------------------------------------|
| Name :                                     | Wall outlet with holder                |
| Item Code :                                | 01021                                  |
| Designer :                                 |                                        |
| Color / Finish :                           | Chrome                                 |
| Dimensions :                               | (See data drawing below for dimension) |
| Product info:<br>• Wall outlet with holder |                                        |