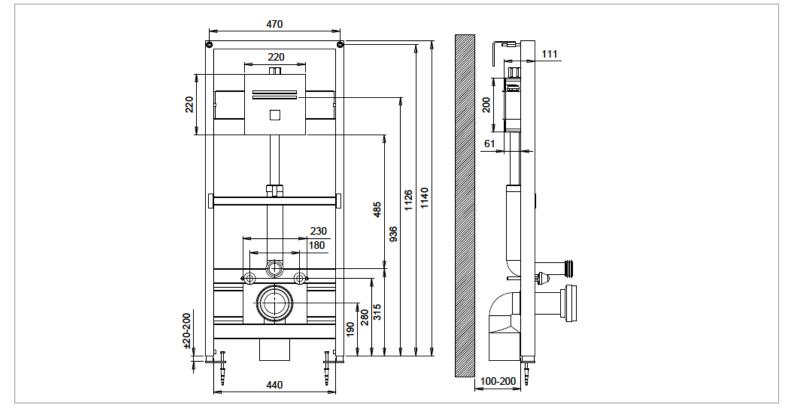

| Brand :                          | STERN, Israel                                              |
|----------------------------------|------------------------------------------------------------|
| Name :                           | NARA 2032K Infrared Sensor Concealed<br>Toilet Flush Valve |
| Item Code :                      | 800271                                                     |
| Designer :                       |                                                            |
| Color / Finish :<br>Dimensions : | Chrome plated<br>(See data drawing below for dimensions)   |

All information is for reference only. Installation shall always be based on the specs provided with actual delivered items. For more info, visit **www.kuysen.com**