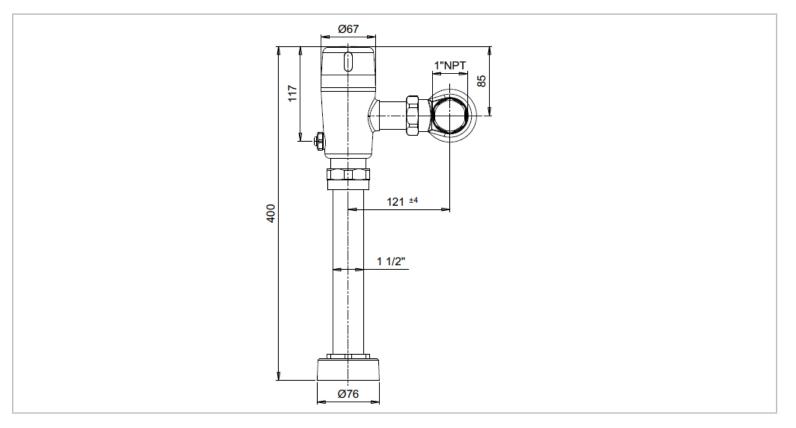

|--|

| Brand :                          | STERN, Israel                                             |
|----------------------------------|-----------------------------------------------------------|
| Name :                           | Venus 3002R Infrared Sensor Exposed<br>Toilet Flush Valve |
| Item Code :                      | 420241                                                    |
| Designer :                       |                                                           |
| Color / Finish :<br>Dimensions : | Chrome plated<br>400 mm height                            |

Product info:

- Infrared sensor exposed toilet flush valve
- Internally mounted 9V battery
- With side inlet & mechanical override button

Follow cleaning instructions and avoid using any harmful chemicals. Failure to do so voids the warranty.