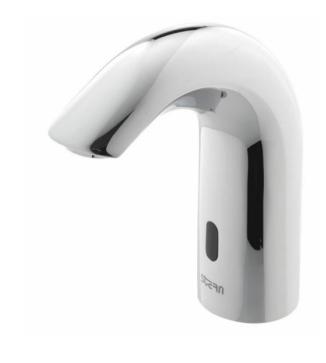

Brand: STERN, Israel

Name : Classic E Infra-red Sensor Tap

Item Code: 291210

Designer:

Color / Finish : Chrome plated

Dimensions: 144 mm spout projection

## Product info:

- Infra-red sensor tap
- Single cold water or pre-mixed water
- Electrical connection with 9V transformer