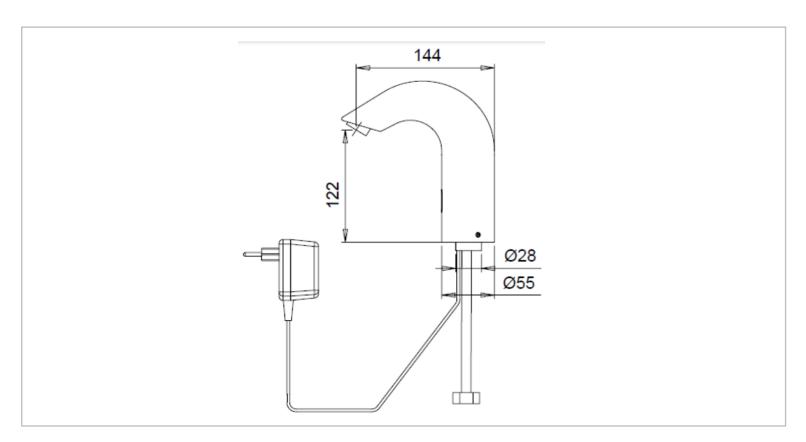

Brand: STERN, Israel

Name : Classic E Infra-red Sensor Tap

Item Code: 291210

Designer:

Color / Finish : Chrome plated

Dimensions: 144 mm spout projection

## Product info:

- Infra-red sensor tap
- Single cold water or pre-mixed water
- Electrical connection with 9V transformer