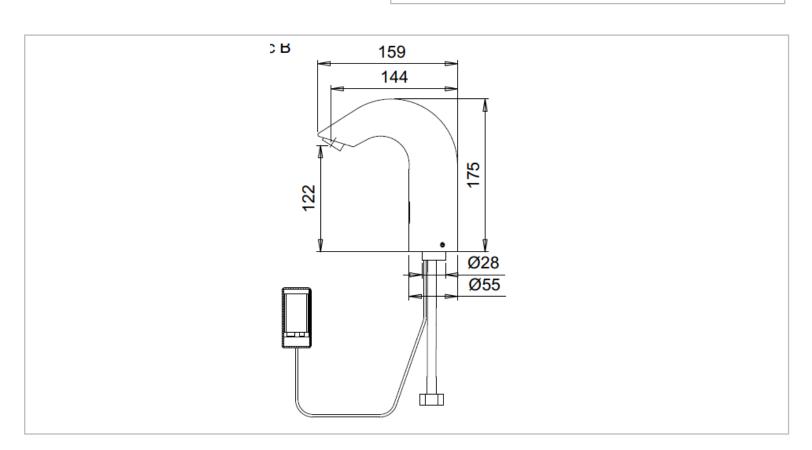

Brand: STERN, Israel

Name: Classic B Infra-red Sensor Tap

Item Code: 291110

Designer:

Color / Finish: Chrome

Dimensions: 159 mm L x 175mm H

144 mm spout projection