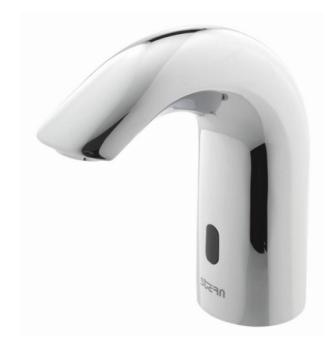

Brand: STERN, Israel

Name: Classic B Infra-red Sensor Tap

Item Code: 291110

Designer:

Color / Finish: Chrome

Dimensions: 159 mm L x 175mm H

144 mm spout projection

## Product info:

- Infra-red sensor tap
- Single cold water or pre-mixed water
- High spout for wash bowl basin
- Externally mounted DC 9V battery