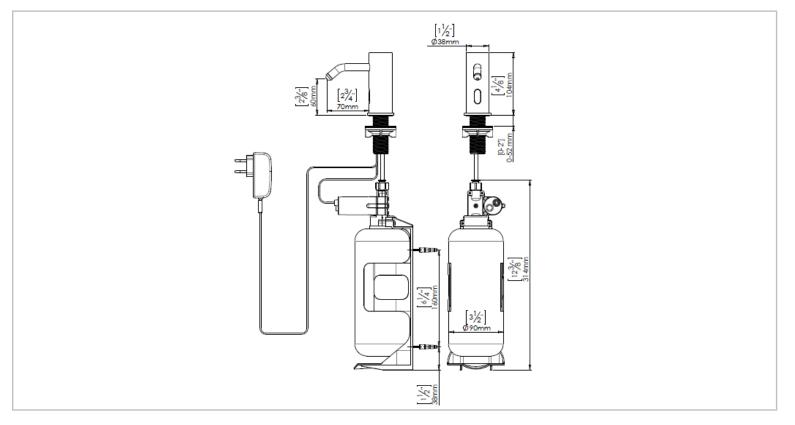

| Brand :          | STERN, Israel                               |
|------------------|---------------------------------------------|
| Name :           | Extreme E Infrared Sensor Soap<br>Dispenser |
| Item Code :      | 237900                                      |
| Designer :       |                                             |
| Color / Finish : | Chrome plated                               |
| Dimensions :     | 104 mm Height                               |
|                  | 70 mm Spout projection                      |
|                  |                                             |

Product info:

- Infra-red sensor soap dispenser
- AC230V/50!60Hz with 9V transformer

Reminder:

Selective high-quality soap must be used to avoid blocking

Follow cleaning instructions and avoid using any harmful chemicals. Failure to do so voids the warranty.