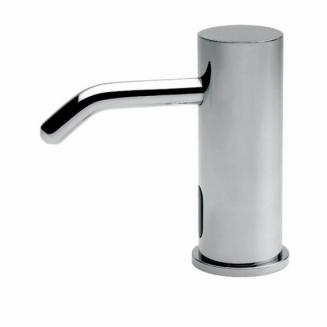

| Brand :          | STERN, Israel                               |
|------------------|---------------------------------------------|
| Name :           | Extreme E Infrared Sensor Soap<br>Dispenser |
| Item Code :      | 237900                                      |
| Designer :       |                                             |
| Color / Finish : | Chrome plated                               |
| Dimensions :     | 104 mm Height                               |
|                  | 70 mm Spout projection                      |
|                  |                                             |