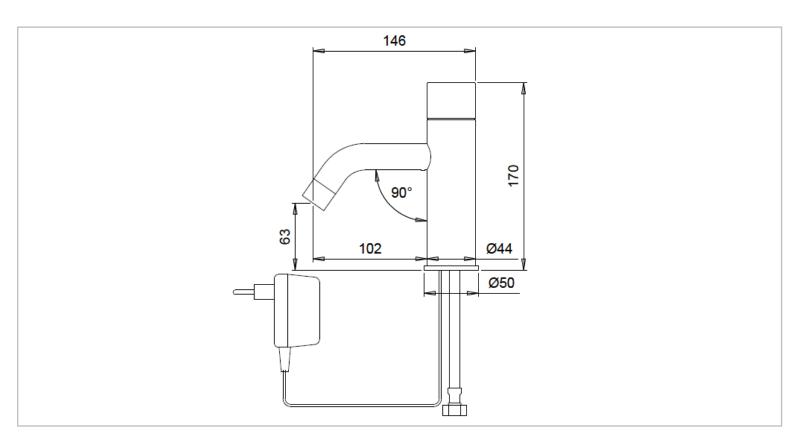

Name: Extreme Touch BRE Infrared Sensor Self-

closing Tap

Item Code: 237320

Designer:

Color / Finish : Chrome
Dimensions : 170 x 146 mm

102 mm spout projection