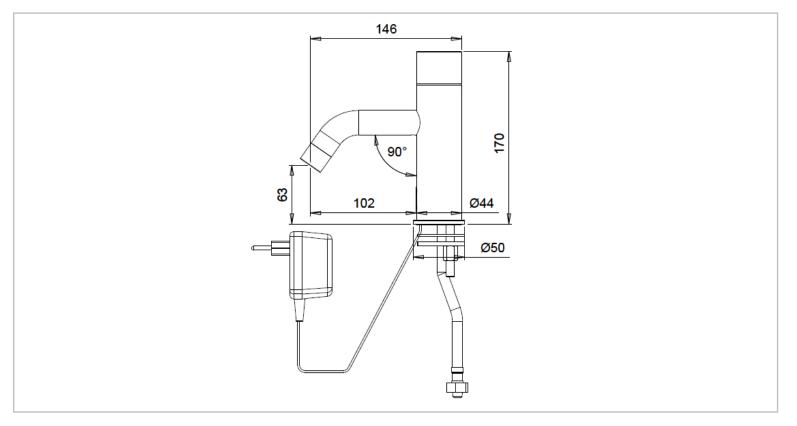

|               | STERN, Israel                                                                                       |
|---------------|-----------------------------------------------------------------------------------------------------|
| Name :        | Extreme BRE Infra-red Sensor Tap                                                                    |
|               | 237305                                                                                              |
| 0             | Chrome                                                                                              |
| Dimensions :  | 170 mm Height<br>102 mm Spout Projection                                                            |
| Product info: |                                                                                                     |
|               | Brand :<br>Name :<br>Item Code :<br>Designer :<br>Color / Finish :<br>Dimensions :<br>Product info: |

## Add-ons:

• 1x angle valve with filter (no nut)

Follow cleaning instructions and avoid using any harmful chemicals. Failure to do so voids the warranty.

All information is for reference only. Installation shall always be based on the specs provided with actual delivered items. For more info, visit **www.kuysen.com**