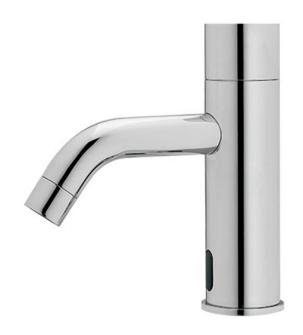

| Brand :                                               |                                              |
|-------------------------------------------------------|----------------------------------------------|
| DI allU.                                              | STERN, Israel                                |
| Name :                                                | Extreme E Infra-red Sensor Tap               |
| Item Code :                                           | 237300                                       |
| Designer :                                            |                                              |
| Color / Finish :                                      | Chrome plated                                |
| Dimensions :                                          | 170 mm height                                |
|                                                       | 102 mm spout projection                      |
| •                                                     | sor tap<br>or pre-mixed water<br>60Hz supply |
| <ul> <li>AC230V/50~</li> <li>With 9V trans</li> </ul> |                                              |