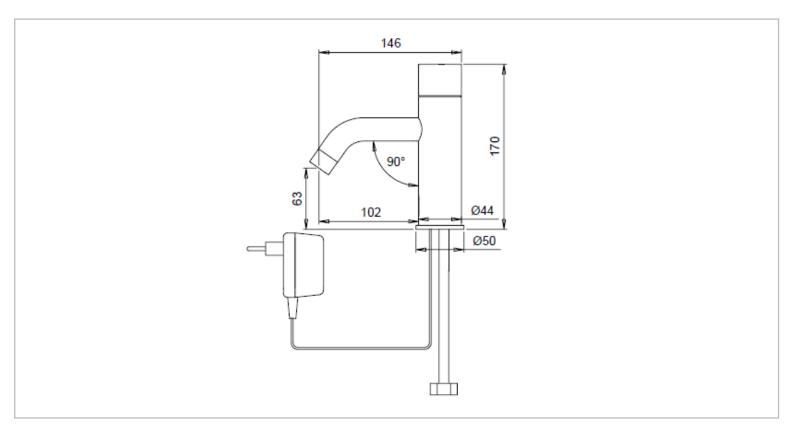

| Brand :                                               |                                              |
|-------------------------------------------------------|----------------------------------------------|
| DI allU.                                              | STERN, Israel                                |
| Name :                                                | Extreme E Infra-red Sensor Tap               |
| Item Code :                                           | 237300                                       |
| Designer :                                            |                                              |
| Color / Finish :                                      | Chrome plated                                |
| Dimensions :                                          | 170 mm height                                |
|                                                       | 102 mm spout projection                      |
| •                                                     | sor tap<br>or pre-mixed water<br>60Hz supply |
| <ul> <li>AC230V/50~</li> <li>With 9V trans</li> </ul> |                                              |