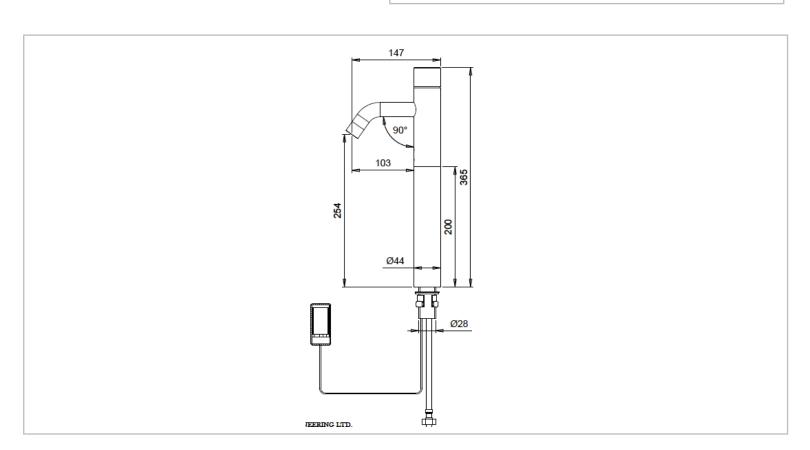

Brand: STERN, Israel

Name: Extreme Plus B Infra-red Sensor Tap

Item Code: 237250

Designer:

Color / Finish: Chrome

Dimensions: 365 mm height

103 mm spout projection