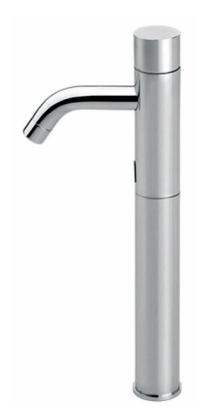

Brand: STERN, Israel

Name: Extreme Plus B Infra-red Sensor Tap

Item Code: 237250

Designer:

Color / Finish: Chrome

Dimensions: 365 mm height

103 mm spout projection

## Product info:

- Infra-red sensor tap
- Single cold water or pre-mixed water
- High spout for wash bowl basin
- Externally mounted DC 9V battery