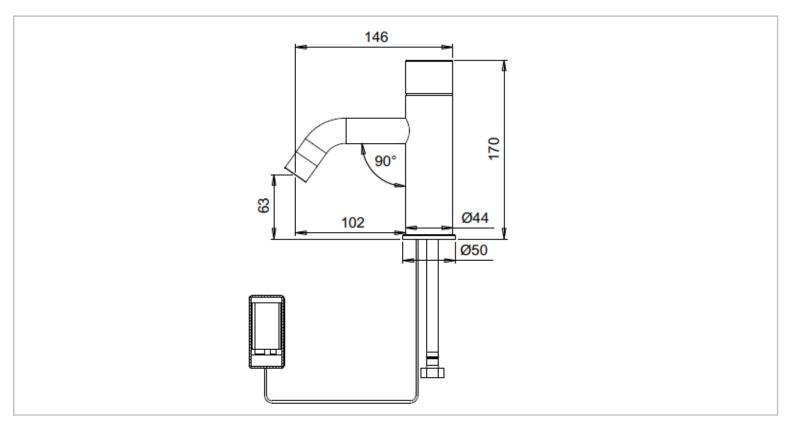

| Brand :                          | STERN, Israel                                        |
|----------------------------------|------------------------------------------------------|
| Name :                           | Extreme Touch B Infrared Sensor Self-<br>closing Tap |
| Item Code :                      | 237210                                               |
| Designer :                       |                                                      |
| Color / Finish :<br>Dimensions : | Chrome<br>170 x 146 mm<br>102 mm spout projection    |
|                                  | 102 mm spour projection                              |