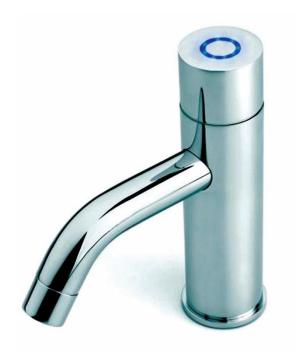

| Brand :                          | STERN, Israel                                        |
|----------------------------------|------------------------------------------------------|
| Name :                           | Extreme Touch B Infrared Sensor Self-<br>closing Tap |
| Item Code :                      | 237210                                               |
| Designer :                       |                                                      |
| Color / Finish :<br>Dimensions : | Chrome<br>170 x 146 mm<br>102 mm spout projection    |
|                                  | 102 mm spour projection                              |

Product info:

- Infrared sensor self-closing tap
- Single cold water or pre-mixed water
- Ring of blue light will blink while water is flowing
- Externally mounted DC 9V battery