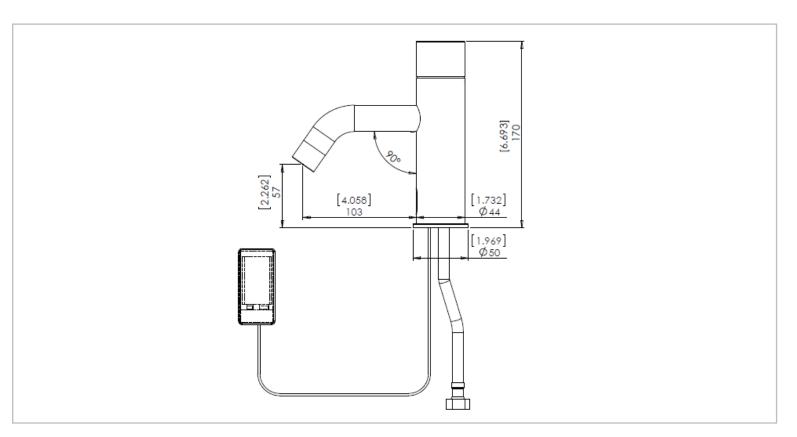

| 5 | bc | 3 | Λ |
|---|----|---|---|
|   |    |   |   |

| Brand :<br>Name :                | STERN, Israel<br>Extreme B Infra-red Sensor Tap           |
|----------------------------------|-----------------------------------------------------------|
| Item Code :<br>Designer :        | 237200                                                    |
| Color / Finish :<br>Dimensions : | Chrome plated<br>170 mm height<br>103 mm spout projection |
| Product info:<br>Infra-red sens  | or tap                                                    |

- Single cold water or pre-mixed water
- Externally mounted DC 9V battery

Add-ons:

• 1x angle valve with filter (no nut)

Follow cleaning instructions and avoid using any harmful chemicals. Failure to do so voids the warranty.