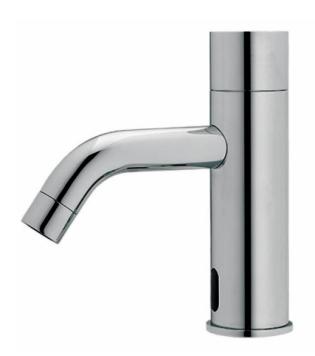

| 5 | bc | 3 | Λ |
|---|----|---|---|
|   |    |   |   |

| Brand :<br>Name :                | STERN, Israel<br>Extreme B Infra-red Sensor Tap           |
|----------------------------------|-----------------------------------------------------------|
| Item Code :<br>Designer :        | 237200                                                    |
| Color / Finish :<br>Dimensions : | Chrome plated<br>170 mm height<br>103 mm spout projection |
| Product info:<br>Infra-red sens  | or tap                                                    |