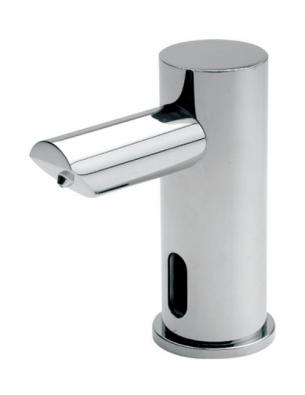

Brand : STERN, Israel

Name : Smart E Infrared Sensor Soap Dispenser

Item Code: 235900

Designer:

Color / Finish: Chrome

Dimensions: 104 mm height

50 mm spout projection

## Product info:

- Infrared sensor soap dispenser
- AX230V/50~60Hz supply
- With 9V transformer