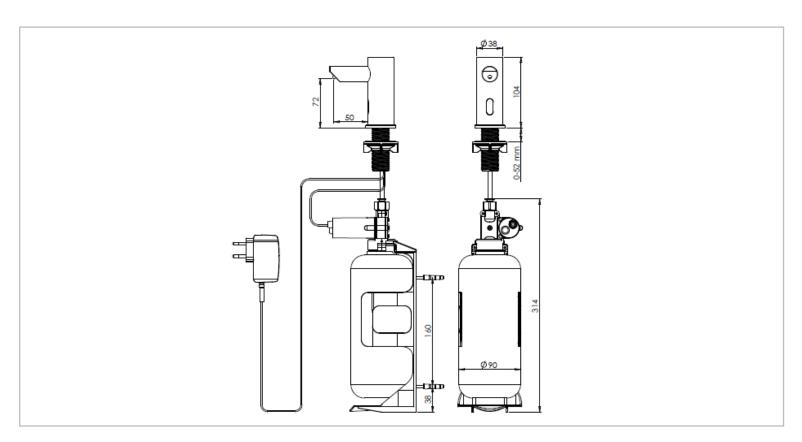

Brand : STERN, Israel

Name : Smart E Infrared Sensor Soap Dispenser

Item Code: 235900

Designer:

Color / Finish: Chrome

Dimensions: 104 mm height

50 mm spout projection

## Product info:

- Infrared sensor soap dispenser
- AX230V/50~60Hz supply
- With 9V transformer