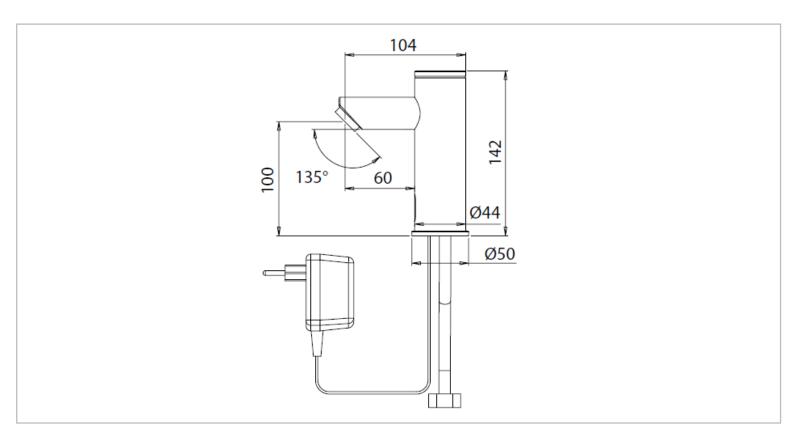

| Brand : STERN, Israel<br>Name : SMART B Infra-red Sensor Tap<br>Item Code : 235200<br>Designer :<br>Color / Finish : Chrome plated<br>Dimensions : 142 mm height<br>60 mm spout projection<br>Product info:<br>• Infra-red sensor tap<br>• Single water or pre-mixed water<br>• AC230V/50~60Hz supply<br>• With 9V transformer<br>Add-ons:<br>• 1x angle valve with filter (no nut) |                                                                             |                                   |
|-------------------------------------------------------------------------------------------------------------------------------------------------------------------------------------------------------------------------------------------------------------------------------------------------------------------------------------------------------------------------------------|-----------------------------------------------------------------------------|-----------------------------------|
| Item Code : 235200<br>Designer :<br>Color / Finish : Chrome plated<br>Dimensions : 142 mm height<br>60 mm spout projection<br>Product info:<br>Infra-red sensor tap<br>Single water or pre-mixed water<br>AC230V/50~60Hz supply<br>With 9V transformer<br>Add-ons:                                                                                                                  | Brand :                                                                     | STERN, Israel                     |
| Designer :<br>Color / Finish : Chrome plated<br>Dimensions : 142 mm height<br>60 mm spout projection<br>Product info:<br>Infra-red sensor tap<br>Single water or pre-mixed water<br>AC230V/50~60Hz supply<br>With 9V transformer<br>Add-ons:                                                                                                                                        | Name :                                                                      | SMART B Infra-red Sensor Tap      |
| Color / Finish : Chrome plated<br>Dimensions : 142 mm height<br>60 mm spout projection<br>Product info:<br>Infra-red sensor tap<br>Single water or pre-mixed water<br>AC230V/50~60Hz supply<br>With 9V transformer<br>Add-ons:                                                                                                                                                      | Item Code :                                                                 | 235200                            |
| Dimensions : 142 mm height<br>60 mm spout projection<br>Product info:<br>Infra-red sensor tap<br>Single water or pre-mixed water<br>AC230V/50~60Hz supply<br>With 9V transformer<br>Add-ons:                                                                                                                                                                                        | Designer :                                                                  |                                   |
| 60 mm spout projection<br>Product info:<br>Infra-red sensor tap<br>Single water or pre-mixed water<br>AC230V/50~60Hz supply<br>With 9V transformer<br>Add-ons:                                                                                                                                                                                                                      | Color / Finish :                                                            | Chrome plated                     |
| <ul> <li>Product info:</li> <li>Infra-red sensor tap</li> <li>Single water or pre-mixed water</li> <li>AC230V/50~60Hz supply</li> <li>With 9V transformer</li> <li>Add-ons:</li> </ul>                                                                                                                                                                                              | Dimensions :                                                                | 142 mm height                     |
| <ul> <li>Infra-red sensor tap</li> <li>Single water or pre-mixed water</li> <li>AC230V/50~60Hz supply</li> <li>With 9V transformer</li> <li>Add-ons:</li> </ul>                                                                                                                                                                                                                     |                                                                             | 60 mm spout projection            |
|                                                                                                                                                                                                                                                                                                                                                                                     | <ul> <li>Infra-red sen</li> <li>Single water</li> <li>AC230V/50~</li> </ul> | or pre-mixed water<br>60Hz supply |
|                                                                                                                                                                                                                                                                                                                                                                                     |                                                                             | e with filter (no nut)            |