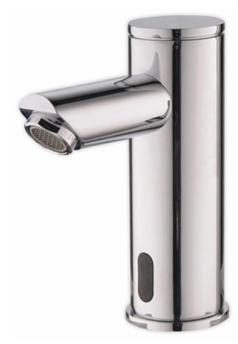

| Brand : STERN, Israel<br>Name : SMART B Infra-red Sensor Tap<br>Item Code : 235200<br>Designer :<br>Color / Finish : Chrome plated<br>Dimensions : 142 mm height<br>60 mm spout projection<br>Product info:<br>• Infra-red sensor tap<br>• Single water or pre-mixed water<br>• AC230V/50~60Hz supply<br>• With 9V transformer<br>Add-ons:<br>• 1x angle valve with filter (no nut) |                                                                             |                                   |
|-------------------------------------------------------------------------------------------------------------------------------------------------------------------------------------------------------------------------------------------------------------------------------------------------------------------------------------------------------------------------------------|-----------------------------------------------------------------------------|-----------------------------------|
| Item Code : 235200<br>Designer :<br>Color / Finish : Chrome plated<br>Dimensions : 142 mm height<br>60 mm spout projection<br>Product info:<br>Infra-red sensor tap<br>Single water or pre-mixed water<br>AC230V/50~60Hz supply<br>With 9V transformer<br>Add-ons:                                                                                                                  | Brand :                                                                     | STERN, Israel                     |
| Designer :<br>Color / Finish : Chrome plated<br>Dimensions : 142 mm height<br>60 mm spout projection<br>Product info:<br>Infra-red sensor tap<br>Single water or pre-mixed water<br>AC230V/50~60Hz supply<br>With 9V transformer<br>Add-ons:                                                                                                                                        | Name :                                                                      | SMART B Infra-red Sensor Tap      |
| Color / Finish : Chrome plated<br>Dimensions : 142 mm height<br>60 mm spout projection<br>Product info:<br>Infra-red sensor tap<br>Single water or pre-mixed water<br>AC230V/50~60Hz supply<br>With 9V transformer<br>Add-ons:                                                                                                                                                      | Item Code :                                                                 | 235200                            |
| Dimensions : 142 mm height<br>60 mm spout projection<br>Product info:<br>Infra-red sensor tap<br>Single water or pre-mixed water<br>AC230V/50~60Hz supply<br>With 9V transformer<br>Add-ons:                                                                                                                                                                                        | Designer :                                                                  |                                   |
| 60 mm spout projection<br>Product info:<br>Infra-red sensor tap<br>Single water or pre-mixed water<br>AC230V/50~60Hz supply<br>With 9V transformer<br>Add-ons:                                                                                                                                                                                                                      | Color / Finish :                                                            | Chrome plated                     |
| <ul> <li>Product info:</li> <li>Infra-red sensor tap</li> <li>Single water or pre-mixed water</li> <li>AC230V/50~60Hz supply</li> <li>With 9V transformer</li> <li>Add-ons:</li> </ul>                                                                                                                                                                                              | Dimensions :                                                                | 142 mm height                     |
| <ul> <li>Infra-red sensor tap</li> <li>Single water or pre-mixed water</li> <li>AC230V/50~60Hz supply</li> <li>With 9V transformer</li> <li>Add-ons:</li> </ul>                                                                                                                                                                                                                     |                                                                             | 60 mm spout projection            |
|                                                                                                                                                                                                                                                                                                                                                                                     | <ul> <li>Infra-red sen</li> <li>Single water</li> <li>AC230V/50~</li> </ul> | or pre-mixed water<br>60Hz supply |
|                                                                                                                                                                                                                                                                                                                                                                                     |                                                                             | e with filter (no nut)            |