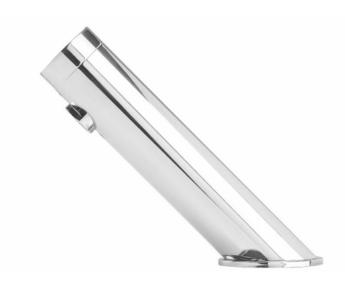

Brand: STERN, Israel

Name: Green E Infra-red cold-water sensor tap

Item Code: 225940

Designer:

Color / Finish: Chrome plated

Dimensions: 122 mm spout projection

## Product info:

- Touch-free electronic faucet for deck-mounted installations
- · Activated by an infrared sensor
- For cold or premixed water
- Filters included
- Latching solenoid valve is located above deck inside the product for added vandal protection
- Solid brass one-piece construction
- Adjustable settings by remote control: sensor range, security time, delay in, delay out, on-off and reset to factory settings.