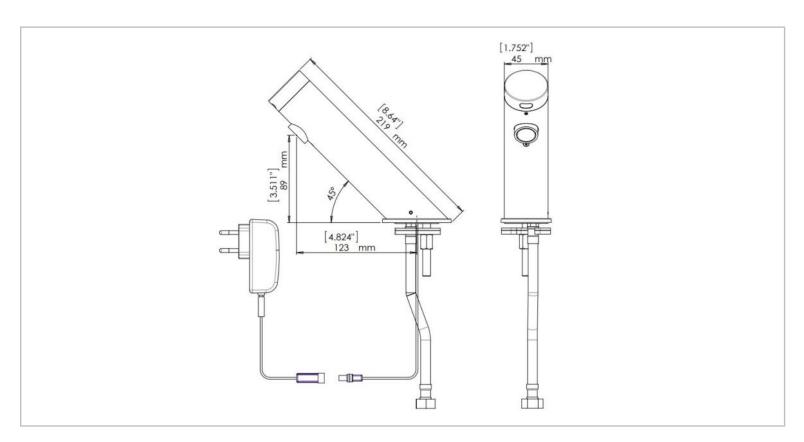

Brand: STERN, Israel

Name: Green E Infra-red cold-water sensor tap

Item Code: 225940

Designer:

Color / Finish: Chrome plated

Dimensions: 122 mm spout projection

## Product info:

- Touch-free electronic faucet for deck-mounted installations
- · Activated by an infrared sensor
- For cold or premixed water
- Filters included
- Latching solenoid valve is located above deck inside the product for added vandal protection
- Solid brass one-piece construction
- Adjustable settings by remote control: sensor range, security time, delay in, delay out, on-off and reset to factory settings.