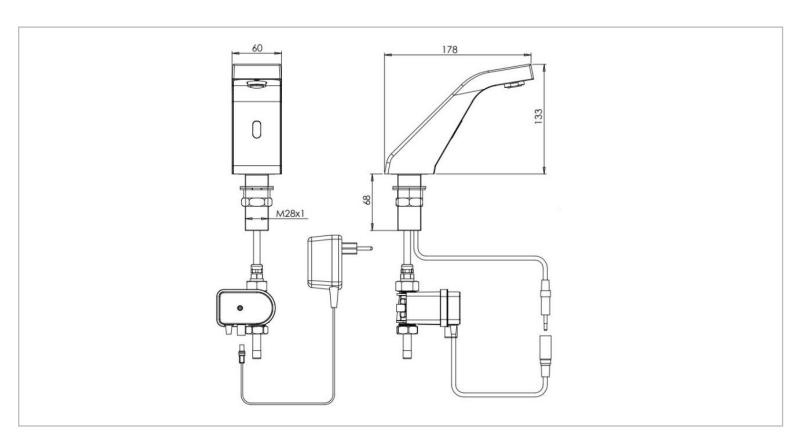

Dimensions: (See data drawing below for dimensions)

## Product info:

- Touch-free electronic faucet for deck-mounted installations
- · Activated by an infrared sensor
- For cold or premixed water
- Filters included
- Powered by a 9V transformer and an integrated backup system with a 9V Lithium battery for normal use in case of power failure
- Includes a low battery indicator
- Latching solenoid valve is located above deck inside the product for added vandal protection
- Adjustable setting by remote control: sensor range, security time, delay in, delay out, on-off and reset to factory settings