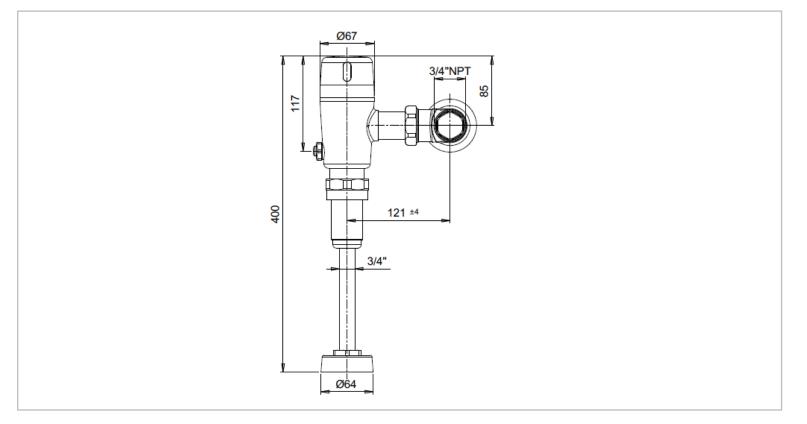

Brand : STERN, Israel Name : JUPITER 3002R Infrared Sensor Urinal Flush Valve Item Code : 140105 Designer : Color / Finish : Chrome

Dimensions :

- Product info:Infrared sensor self-clo
- Infrared sensor self-closing tapWith internally mounted DC 9V battery

400 mm height

With side inlet & shut off valve

Add-ons:

• 1x angle valve with filter (no nut)

Follow cleaning instructions and avoid using any harmful chemicals. Failure to do so voids the warranty.

All information is for reference only. Installation shall always be based on the specs provided with actual delivered items. For more info, visit **www.kuysen.com**