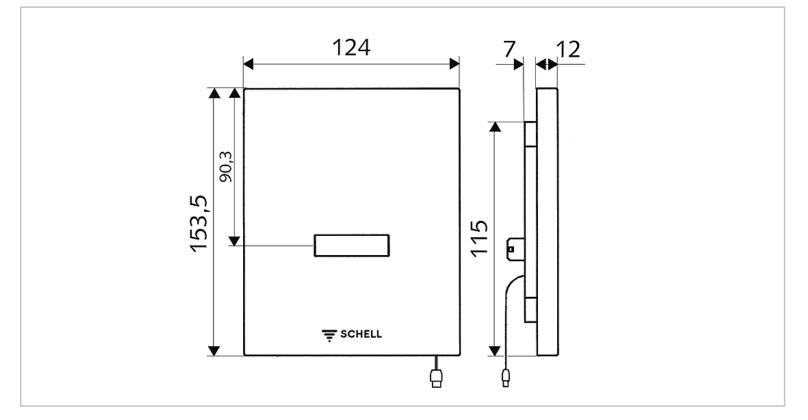

| Brand :          | SCHELL, Germany                         |
|------------------|-----------------------------------------|
| Name :           | SCHELL EDITION Sensor Urinal Push       |
|                  | Plate                                   |
| Item Code :      | 2806.0699                               |
| Designer :       |                                         |
| Color / Finish : | Chrome Plated                           |
| Dimensions :     | (See data drawing below for dimensions) |