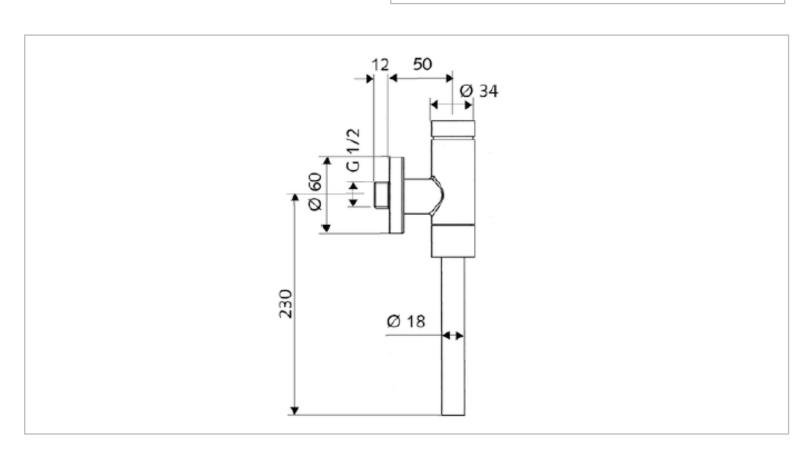

Name: SCHELLOMAT BASIC Exposed Urinal

Flush Valve

Item Code: 2476.0699

Designer:

Color / Finish: Chrome Plated

Dimensions: (See data drawing below for dimensions)

## Product info:

- Exposed urinal flush valve
- With all-metal flush valve
- Brass pushbutton
- High reliability plastic cartridge
- With integrated jet bore pre-filter
- Flow rate 0.3 L/s
- Flush vol. adjustable 1-6L
- Flow pressure 0.8 5.0 bar
- With flush pipe D18 x 200mm
- With connector & circular wall plate
- Without isolating valve