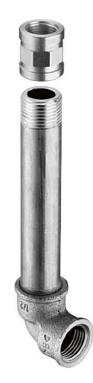

| Brand :                   | SCHELL, Germany                         |
|---------------------------|-----------------------------------------|
| Name :                    | Urinal inlet connection DN 15           |
| Item Code :<br>Designer : | 03208.0099                              |
| Color / Finish :          | Stainless steel                         |
| Dimensions :              | (See data drawing below for dimensions) |

Product info:

- Connection pipe with 90° angle (sealed in)
- Used between concealed flush valve & inlet connection
- Material: Brass
- Connection: DN 15 G 1/2 IG
- DN 15 G 1/2 IG

Follow cleaning instructions and avoid using any harmful chemicals. Failure to do so voids the warranty.