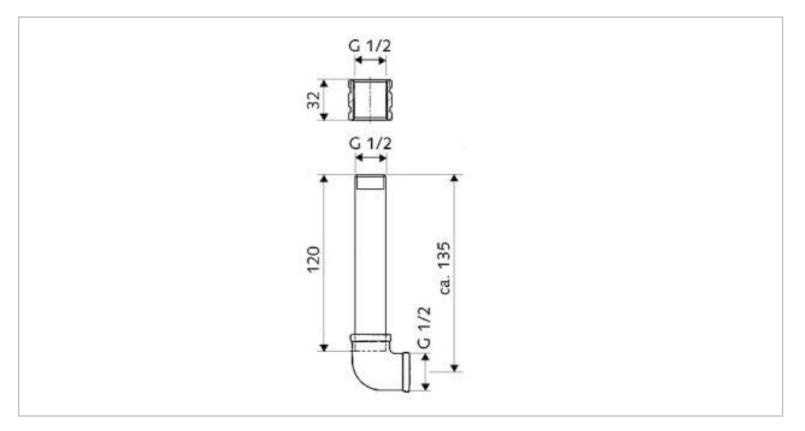

| Brand :                   | SCHELL, Germany                         |
|---------------------------|-----------------------------------------|
| Name :                    | Urinal inlet connection DN 15           |
| Item Code :<br>Designer : | 03208.0099                              |
| Color / Finish :          | Stainless steel                         |
| Dimensions :              | (See data drawing below for dimensions) |

Product info:

- Connection pipe with 90° angle (sealed in)
- Used between concealed flush valve & inlet connection
- Material: Brass
- Connection: DN 15 G 1/2 IG
- DN 15 G 1/2 IG

Follow cleaning instructions and avoid using any harmful chemicals. Failure to do so voids the warranty.