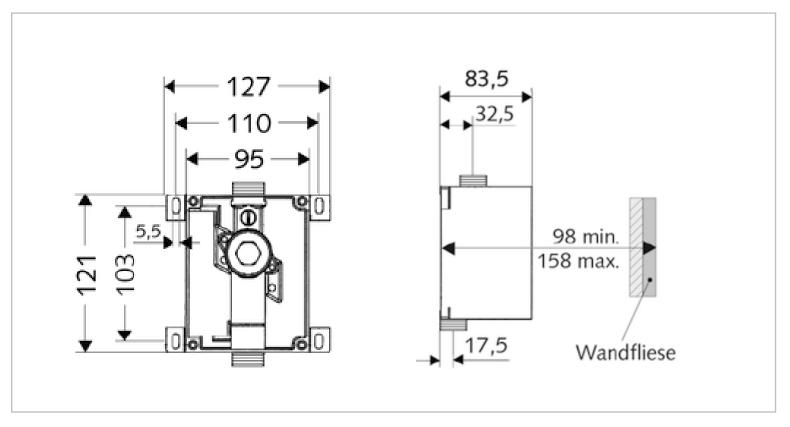

| Brand :                          | SCHELL, Germany                                                   |
|----------------------------------|-------------------------------------------------------------------|
| Name :                           | Urinal Sensor Rough-in set for Electrical or Mechanical Actuation |
| Item Code :                      | 01193.0099                                                        |
| Designer :                       |                                                                   |
| Color / Finish :<br>Dimensions : | Chrome Plated<br>(See data drawing below for dimensions)          |