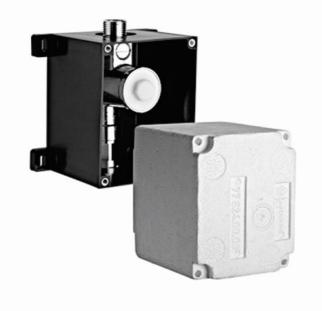

| Brand :                          | SCHELL, Germany                                                   |
|----------------------------------|-------------------------------------------------------------------|
| Name :                           | Urinal Sensor Rough-in set for Electrical or Mechanical Actuation |
| Item Code :                      | 01193.0099                                                        |
| Designer :                       |                                                                   |
| Color / Finish :<br>Dimensions : | Chrome Plated<br>(See data drawing below for dimensions)          |

Product info:

- Rough-in set for electrical or mechanical actuation
- 0.8 5 bar flow pressure
- 0.3 L/s flush volume comprising of
- Plastic construction casing with protection cover
- Pre-assembled water path with isolating valve
- Sealing plug