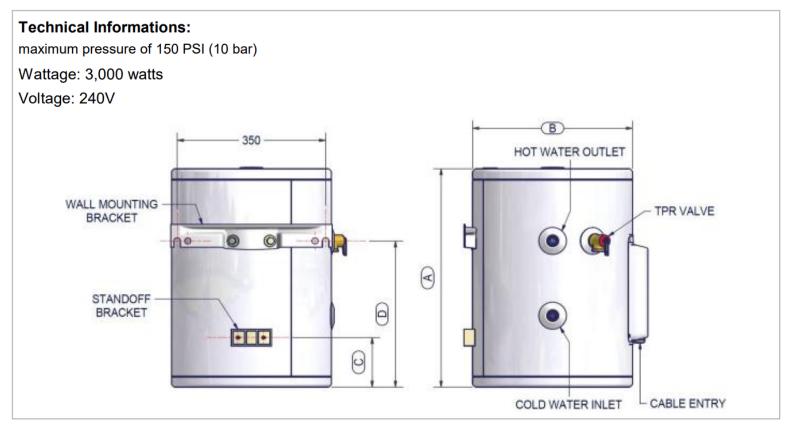

## Product info:

- Capacity: 30 gals, 100 liters
- Rheemglas enamel tank
- Single heating element (3.0kW)
- · Temperature and pressure relief valve included
- Heat up time to 60°C: 80 mins
- 240V x 3kW