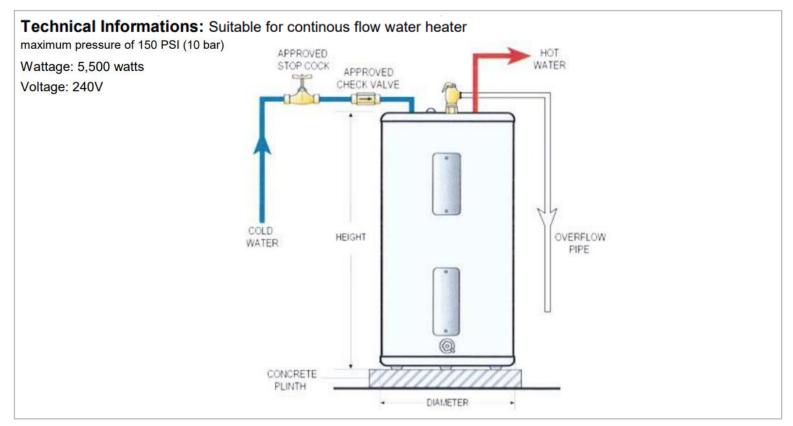

## Product info:

- · Capacity: 80 gallons
- Rheemglas enamel tank
- Dual copper heating element (5.5kW)
- · Temperature and pressure relief valve included
- Heat up time to 60°C: 2 hours and 15 mins
- 240V x 5.5kW