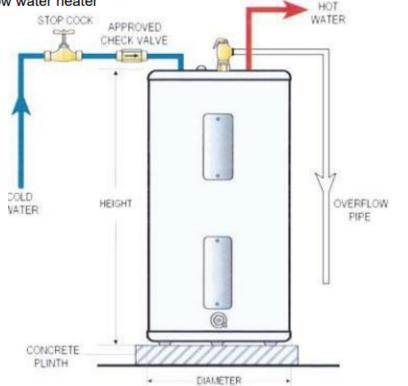

Technical Informations: Suitable for continous flow water heater

maximum pressure of 150 PSI (10 bar)

Wattage: 4,500 watts

Voltage: 240V

Follow cleaning instructions and avoid using any harmful chemicals. Failure to do so voids the warranty.

All information is for reference only. Installation shall always be based on the specs provided with actual delivered items. For more info, visit **www.kuysen.com**