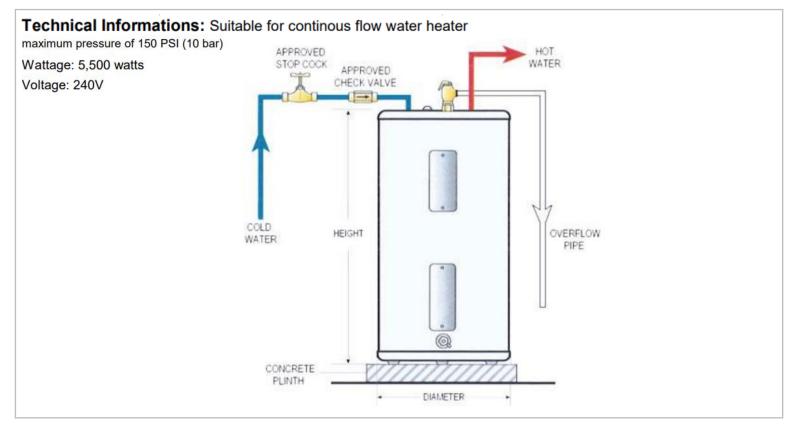

## Product info:

- Capacity: 120 gallons
- Rheemglas enamel tank
- Dual copper heating element (5.5kw)
- · Temperature and pressure relief valve included
- Heat up time to 60°C: 3 hours and 20 mins
- 240V x 3kW