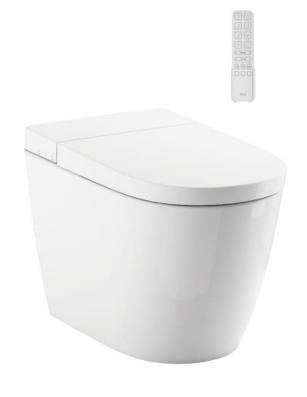

Brand: Roca, Spain

ONA In-Wash® intelligent toilet Name:

A803136002 Item Code:

Designer:

Color / Finish: White

395 x 670 x 470 mm Dimensions:

## Product info:

- S-Trap 305 mm, 5/3L
- Auto flush, siphoric, emergency flushing
- Foot sensor
- Adjustable water temperature and pressure
- Adjustable nozzle position, self-cleaning
- Adjustable air and seat temperature
- Remote control, side auxiliary panel
- **UV** light
- Antibacterial seat