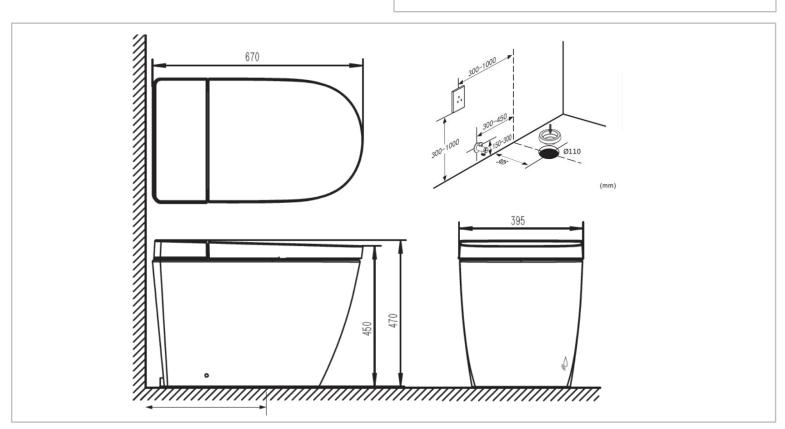

Brand: Roca, Spain

ONA In-Wash® intelligent toilet Name:

A803136002 Item Code:

Designer:

Color / Finish: White

395 x 670 x 470 mm Dimensions: