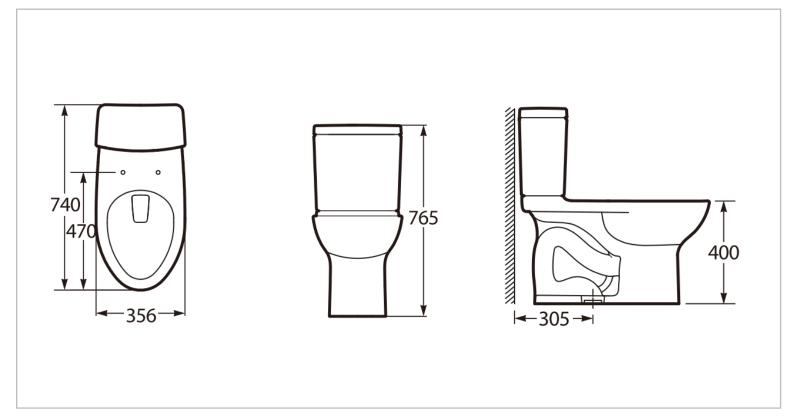

| Brand :                                                                                                                                                    | Roca, Spain                          |
|------------------------------------------------------------------------------------------------------------------------------------------------------------|--------------------------------------|
| Name :                                                                                                                                                     | DEBBA close-coupled                  |
| Item Code :                                                                                                                                                | A34899000C                           |
| Designer :                                                                                                                                                 |                                      |
| Color / Finish :                                                                                                                                           | White                                |
| Dimensions :                                                                                                                                               | 355 x 740 x 765 mm                   |
| <ul> <li>One piece toile</li> <li>S-Trap 305mm</li> <li>4.5L side lever</li> <li>Cistern for Deb</li> <li>Slow down sea</li> <li>Pipe suite 305</li> </ul> | n<br>siphonic<br>oba<br>at and cover |
| Add-on:<br>• Angle valve 1/2                                                                                                                               | 2 x 1/2                              |