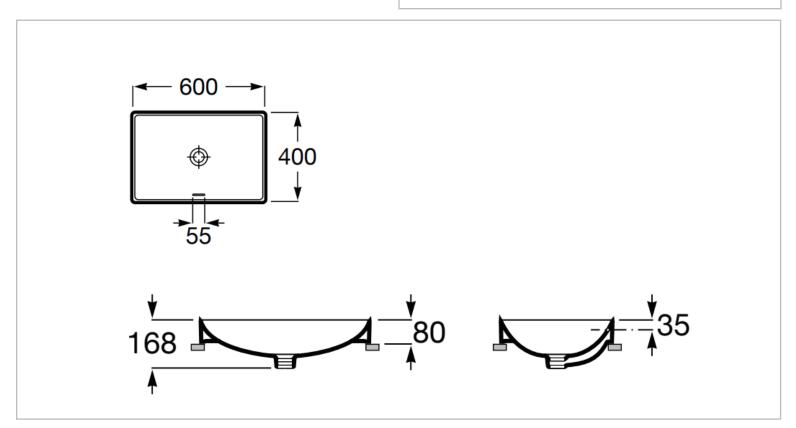

| lame :                                                                                 | Roca, Spain<br>ONA countertop basin |
|----------------------------------------------------------------------------------------|-------------------------------------|
|                                                                                        | ONA countertop basin                |
| hama Cada i                                                                            |                                     |
| tem Code :                                                                             | A32768M00C                          |
| Designer :                                                                             |                                     |
| Color / Finish :                                                                       | White                               |
| Dimensions :                                                                           | 600 x 400 x 168 mm                  |
| Product info:<br>Countertop bas<br>With overflow<br>Installation type<br>Shape: Square | in<br>e: Drop-in/Countertop         |