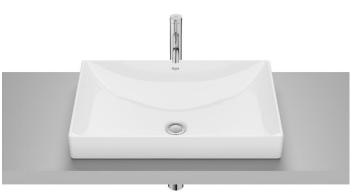

| lame :                                                                                 | Roca, Spain<br>ONA countertop basin |
|----------------------------------------------------------------------------------------|-------------------------------------|
|                                                                                        | ONA countertop basin                |
| hama Cada i                                                                            |                                     |
| tem Code :                                                                             | A32768M00C                          |
| Designer :                                                                             |                                     |
| Color / Finish :                                                                       | White                               |
| Dimensions :                                                                           | 600 x 400 x 168 mm                  |
| Product info:<br>Countertop bas<br>With overflow<br>Installation type<br>Shape: Square | in<br>e: Drop-in/Countertop         |